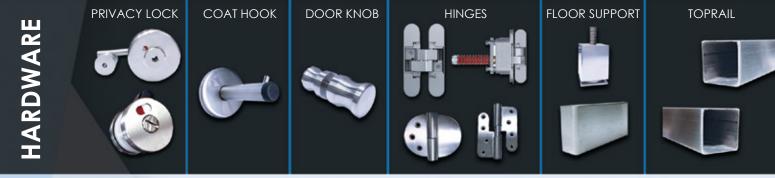

## HARDWARE OPTION:

- 1 S.S. Privacy thumbturn red/white indicator lock
- 2 Floor support stainless steel shoe (Grade 316)
- Wall / Divider Support concealed fixing