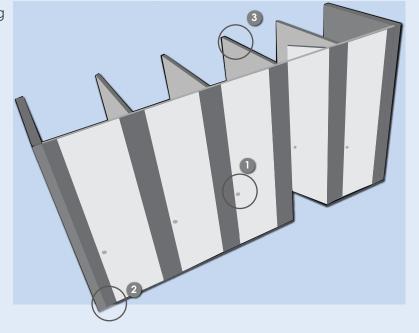

## PANEL CONSTRUCTION

Door Post and divider are in 33mm thick sandwich panel comprising MR composite flooring grade load bearing core. Finishes are in Solid Compact Grade surfaces with black edges suitable for wet areas.

## HARDWARE OPTION:

- 1 S.S. Privacy thumbturn red/white indicator lock
- 2 Floor support stainless steel shoe (Grade 316)
- Wall / Divider Support concealed fixing