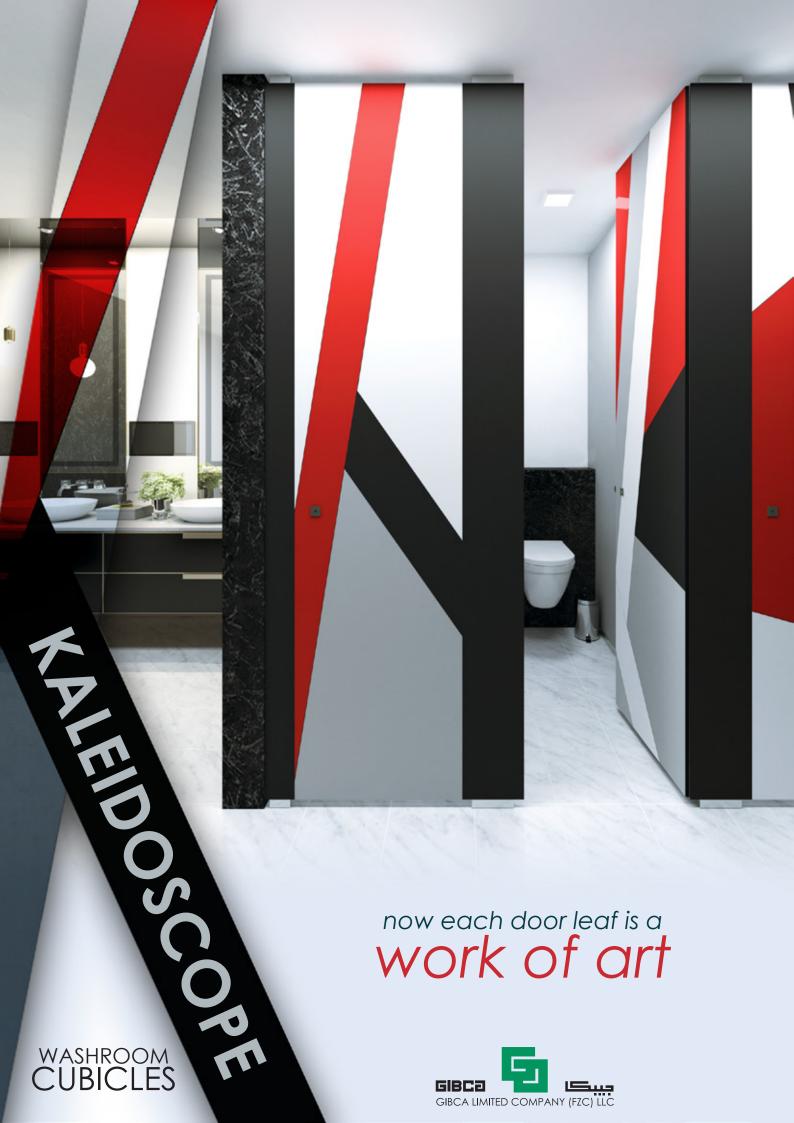

At GIBCA We have a culture of reinventing and reimagining applications. Recent years saw us a launch a completely redesigned, revolutionary range of washroom cubicles that are unique in terms of sophistication, features and design when compared to traditional hardware mounted cut boards in use on most projects.

We have taken the concept of bespoke design a generation forward. We have developed and perfected a revolutionary inlaid pattern face creation technology that allows us to offer a unique design for each project. kaleidoscope is a next generation cubicle panel that allows the designers to create a unique panel incorporating a mix of colors and patterns on the same face.

## KEY FEATURES

- Fresh & bright mix of colors to create a vibrant washroom space.
- Bottom clearance of 30mm providing maximum privacy.
- Privacy lock with red and white indicator with the provision for emergency access.
- Pattern customization option to suit any design idea.
- Various panel thicknesses and hardware options.