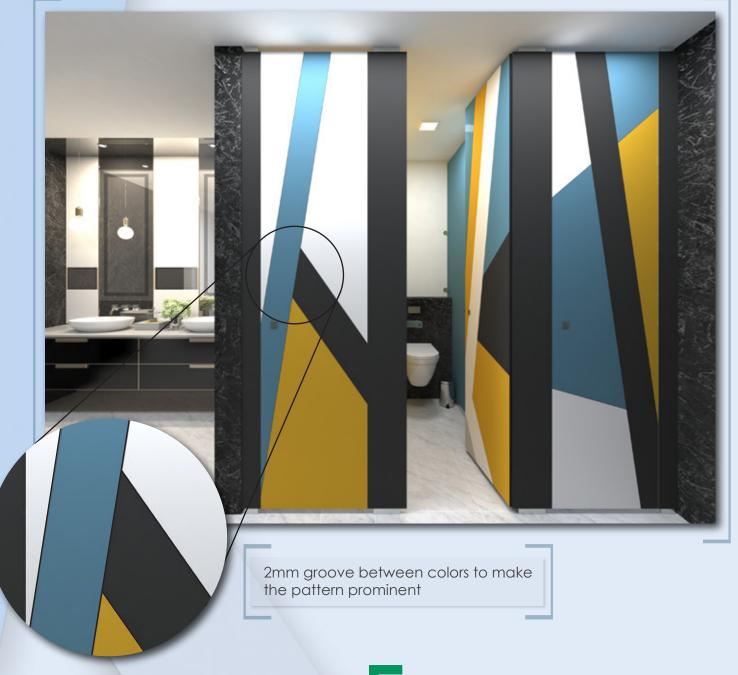

We have taken the concept of bespoke design a generation forward. We have developed and perfected a revolutionary inlaid pattern face creation technology that allows us to offer a unique design for each project. kaleidoscope is a next generation cubicle panel that allows the designers to create a unique panel incorporating a mix of colors and patterns on the same face.

## KEY FEATURES

- Fresh & bright mix of colors to create a vibrant washroom space.
- Bottom clearance of 30mm providing maximum privacy.
- Privacy lock with red and white indicator with the provision for emergency access.
- Pattern customization option to suit any design idea.
- Various panel thicknesses and hardware options.