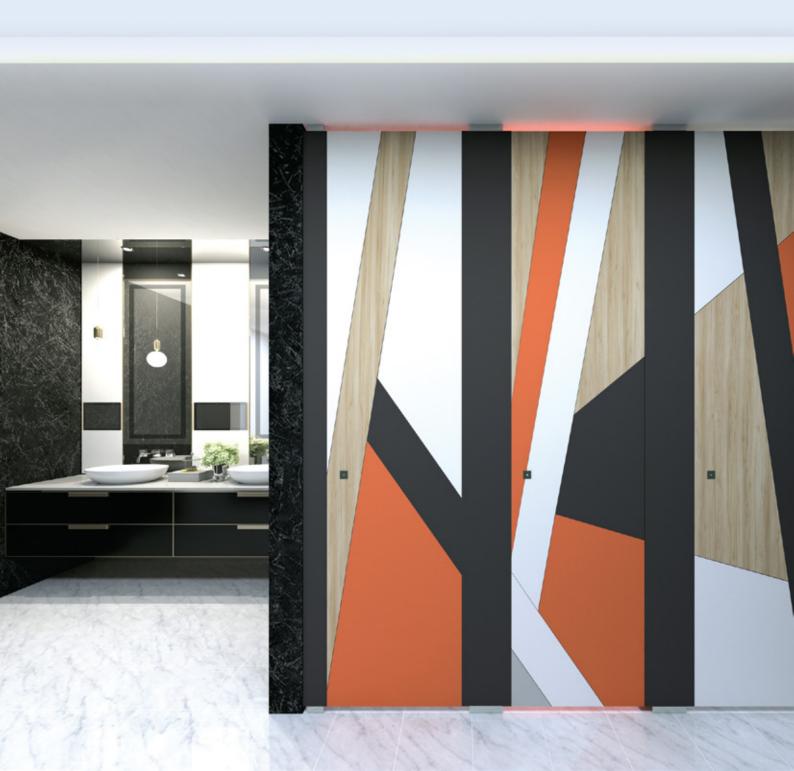

We have taken the concept of bespoke design a generation forward. We have developed and perfected a revolutionary inlaid pattern face creation technology that allows us to offer a unique design for each project. kaleidoscope is a next generation cubicle panel that allows the designers to create a unique panel incorporating a mix of colors and patterns on the same face.

## KEY FEATURES

- Fresh & bright mix of colors to create a vibrant washroom space.
- Bottom clearance of 30mm providing maximum privacy.
- Privacy lock with red and white indicator with the provision for emergency access.
- Pattern customization option to suit any design idea.
- Various panel thicknesses and hardware options.