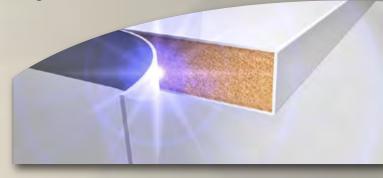

## JOINTLESS EDGEBAND:

Panels with zero-glue-line edgeband – giving the impression of a single moulded surface rather than an edged board.