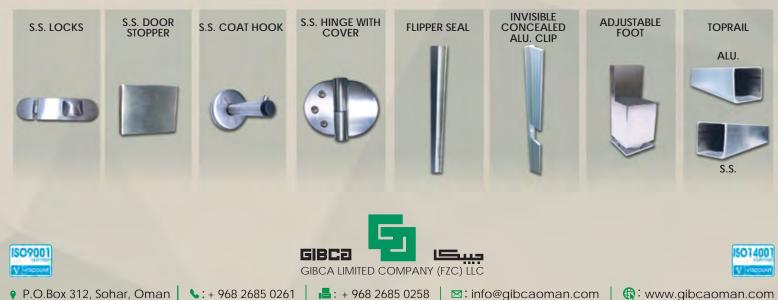

ensive applications













## KEY FEATURES

- High moisture resistant panel with varying thicknesses.
- Panel edges matching to the panel color via AirForced System.
- Floating appearance
- Versatile meets the needs of all washroom cubicles
- Economically ideal for high traffic areas concealed panel fixings
- Privacy S.S. lock with red and white indicator, door stopper with rubber buffer.
- Flushed facade finish.



## STANDARD SPECIFICATION:

Door/Divider Panels (nominal): 18mm

Post thickness (nominal): 18mm

Height (nominal): 2000mm

Depth/Width: according to layout

Door Opening: 700mm

Bottom Clearance: 50 [+/-10mm]

## JOINTLESS EDGEBAND:

Panels with zero-glue-line edgeband – giving the impression of a single moulded surface rather than an edged board.



## HARDWARE OPTIONS