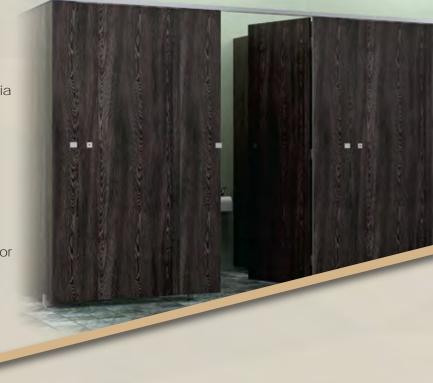

Our Most Cost-Effective Range suitable for intensive applications

## KEY FEATURES

- High moisture resistant panel with varying thicknesses.
- Panel edges matching to the panel color via AirForced System.
- Floating appearance
- Versatile meets the needs of all washroom cubicles
- Economically ideal for high traffic areas concealed panel fixings
- Privacy S.S. lock with red and white indicator, door stopper with rubber buffer.
- Flushed facade finish.

## STANDARD SPECIFICATION:

Door/Divider Panels (nominal): 18mm

Post thickness (nominal): 18mm

Height (nominal): 2000mm

Depth/Width: according to layout

Door Opening: 700mm

Bottom Clearance: 50 [+/-10mm]