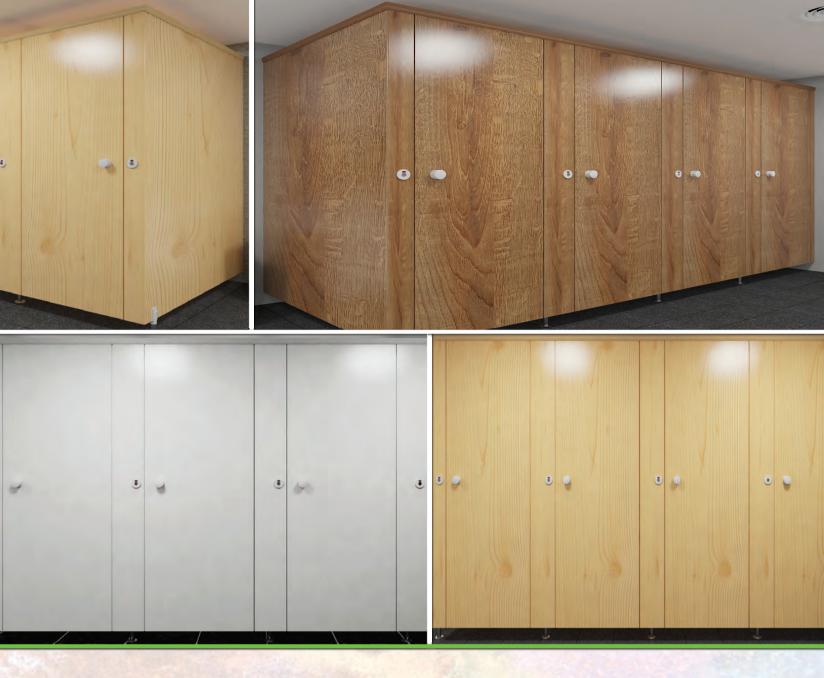

### Star Favorit Superfront Super Tough!

Star Favorit Superfront is a perfect blend of elegance and sophistication thus delivering a quality product with aesthetic charm.

Star Favorit Superfront is a high pressure laminate (HPL) faced panel with a moisture resistant core. These panels are perfect for indoor use of creating a variety of furniture for both residential and commercial sectors. Depending on the design, these panels can be used in wet and humid areas.

Star Favorit Superfront is also available with a white core.

#### The advantages:

- increased impact resistance
- smoother surface structure
- easy to clean
- solvent resistant

#### Warranty:

Panels are guaranteed for 10 years warranty from the delivery date.

solvent

installation

resistant

heat resistant

Grade: Standard Standard Surface: FH Size: 2820 mm x 2070 mm Thickness: 13 mm