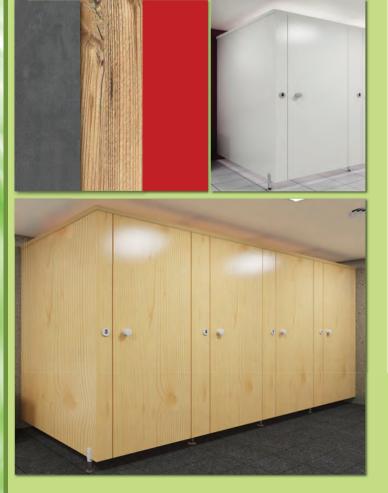

### Star Favorit Superfront Super Tough!

Star Favorit Superfront is a perfect blend of elegance and sophistication thus delivering a quality product with aesthetic charm.

Star Favorit Superfront is a high pressure laminate (HPL) faced panel with a moisture resistant core. These panels are perfect for indoor use of creating a variety of furniture for both residential and commercial sectors. Depending on the design, these panels can be used in wet and humid areas.

Star Favorit Superfront is also available with a white core.

#### The advantages:

- increased impact resistance
- smoother surface structure
- easy to clean
- solvent resistant

#### Warranty:

Panels are guaranteed for 10 years warranty from the delivery date.

solvent

installation

resistant

heat resistant

Grade: Standard Standard Surface: FH Size: 2820 mm x 2070 mm Thickness: 13 mm