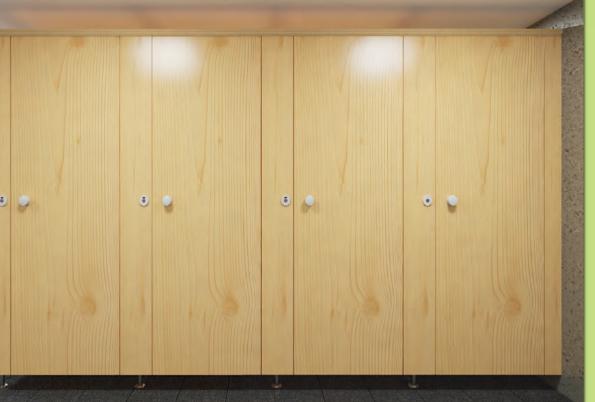

### Star Favorit Superfront Super Tough!

Star Favorit Superfront is a perfect blend of elegance and sophistication thus delivering a quality product with aesthetic charm.

Star Favorit Superfront is a high pressure laminate (HPL) faced panel with a moisture resistant core. These panels are perfect for indoor use of creating a variety of furniture for both residential and commercial sectors. Depending on the design, these panels can be used in wet and humid areas.

#### The advantages:

- increased impact resistance
- smoother surface structure
- easy to clean
- solvent resistant

#### Warranty:

Panels are guaranteed for 10 years warranty from the delivery date.

solvent

installation

resistant

heat resistant

Grade: Standard Standard Surface: FH Size: 2820 mm x 2070 mm Thickness: 13 mm