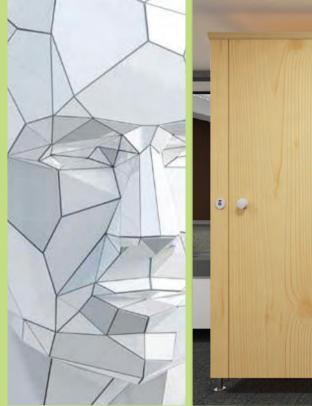

### Star Favorit Superfront Super Tough!

Star Favorit Superfront is a perfect blend of elegance and sophistication thus delivering a quality product with aesthetic charm.

Star Favorit Superfront is a high pressure laminate (HPL) faced panel with a moisture resistant core. These panels are perfect for indoor use of creating a variety of furniture for both residential and commercial sectors. Depending on the design, these panels can be used in wet and humid areas.

#### The advantages:

- increased impact resistance
- smoother surface structure
- easy to clean
- solvent resistant

#### Warranty:

Panels are guaranteed for 10 years warranty from the delivery date.

solvent

installation

resistant

heat resistant

Grade: Standard Standard Surface: FH Size: 2820 mm x 2070 mm Thickness: 13 mm