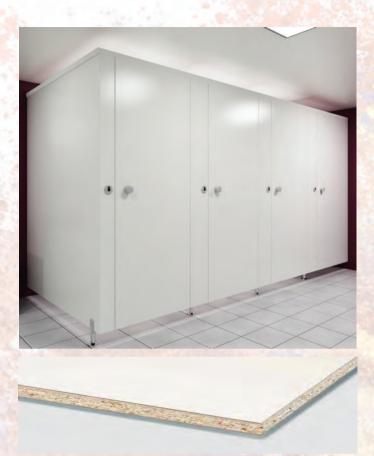

### Star Favorit Superfront Super Tough!

Star Favorit Superfront is a perfect blend of elegance and sophistication thus delivering a quality product with aesthetic charm.

Star Favorit Superfront is a high pressure laminate (HPL) faced panel with a moisture resistant core. These panels are perfect for indoor use of creating a variety of furniture for both residential and commercial sectors. Depending on the design, these panels can be used in wet and humid areas.

Star Favorit Superfront is also available with a white core.

#### The advantages:

- increased impact resistance
- smoother surface structure
- easy to clean
- solvent resistant

#### Warranty:

Panels are guaranteed for 10 years warranty from the delivery date.

solvent

installation

resistant

heat resistant

Grade: Standard Standard Surface: FH Size: 2820 mm x 2070 mm Thickness: 13 mm