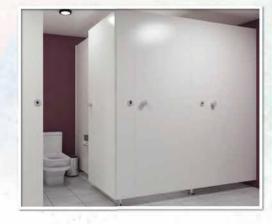

### Star Favorit Superfront Super Tough!

Star Favorit Superfront is a perfect blend of elegance and sophistication thus delivering a quality product with aesthetic charm.

Star Favorit Superfront is a high pressure laminate (HPL) faced panel with a moisture resistant core. These panels are perfect for indoor use of creating a variety of furniture for both residential and commercial sectors. Depending on the design, these panels can be used in wet and humid areas.

Star Favorit Superfront is also available with a white core.

#### The advantages:

- increased impact resistance
- smoother surface structure
- easy to clean
- solvent resistant

#### Warranty:

Panels are guaranteed for 10 years warranty from the delivery date.

solvent

installation

resistant

heat resistant

Grade: Standard Standard Surface: FH Size: 2820 mm x 2070 mm Thickness: 13 mm