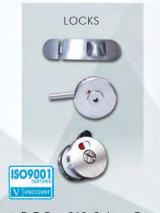

## HARDWARE OPTION:

- 1) S.S. Privacy thumbturn red/white indicator lock
- 2) Floor support stainless steel shoe (Grade 316)
- Wall / Divider Support concealed fixing