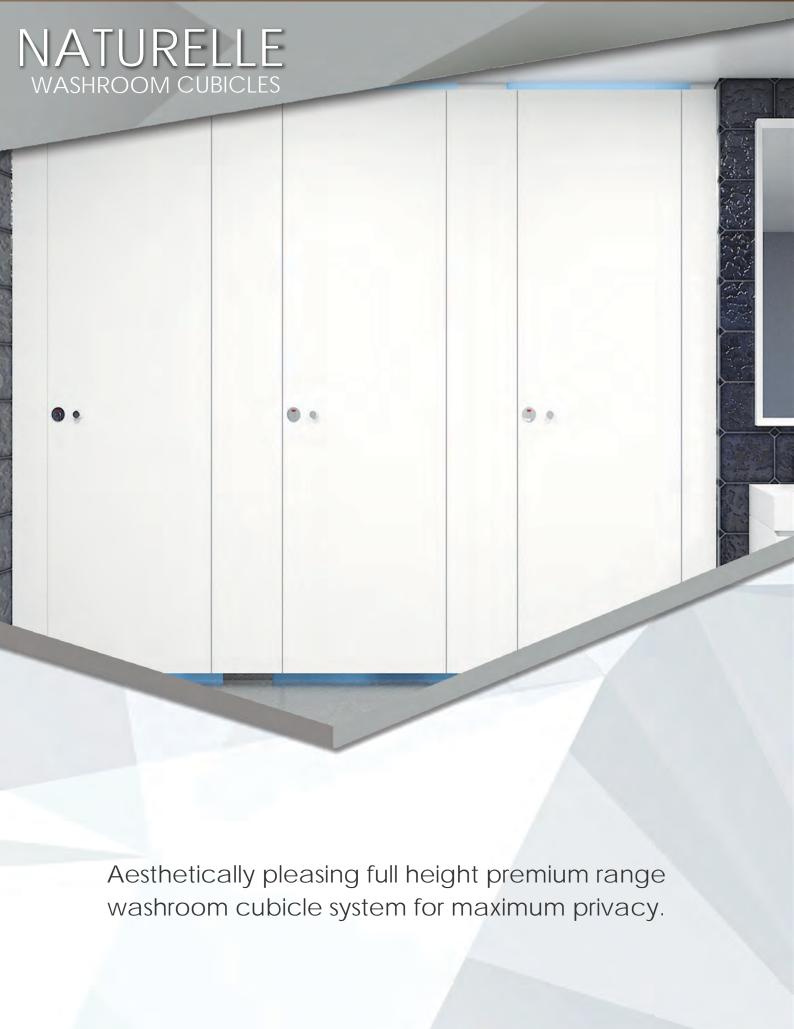

#### KEY FEATURES

- Designed for projects which requires luxurious and elegant appearance.
- Aesthetic panel design and finishes to balance warm visual mood.
- Bottom clearance of 13mm providing maximum privacy.
- Privacy lock with red and white indicator with the provision for emergency access.

#### SPECIFICATION:

The doors are flush integrated with post.

Door/Post/Divider Panels: 44mm

Height: 2700mm

Depth/Width: According to layout

Door Opening: 700mm

Bottom Clearance nominal: 30mm for door & divider

# PANEL CONSTRUCTION:

- Washroom cubicle system having full height, floor to ceiling with front posts, divider panel and door.
- Sandwich panels construction having 44mm thick with 4mm thick SGL solid grade compact laminate faces on both sides and 36mm polypropylene honeycomb core.
- The partition is mounted on wall and front post without any visible fixing.