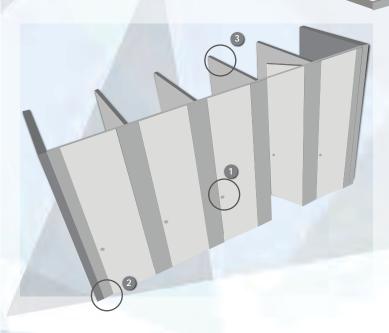

## HARDWARE OPTION:

- 1) S.S. Privacy thumbturn red/white indicator lock
- 2) Floor support stainless steel shoe (Grade 316)
- Wall / Divider Support concealed fixing