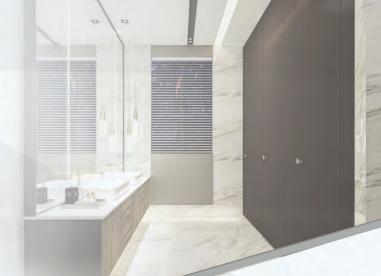

#### KEY FEATURES

- Designed for projects which requires luxurious and elegant appearance.
- Aesthetic panel design and finishes to balance warm visual mood.
- Bottom clearance of 13mm providing maximum privacy.
- Privacy lock with red and white indicator with the provision for emergency access.

#### SPECIFICATION:

The doors are flush integrated with post.

Door/Post/Divider Panels: 44mm

Height: 2700mm

Depth/Width: According to layout

Door Opening: 700mm

Bottom Clearance nominal: 30mm for door & divider

# PANEL CONSTRUCTION:

- Washroom cubicle system having full height, floor to ceiling with front posts, divider panel and door.
- Sandwich panels construction having 44mm thick with 4mm thick SGL solid grade compact laminate faces on both sides and 36mm polypropylene honeycomb core.
- The partition is mounted on wall and front post without any visible fixing.