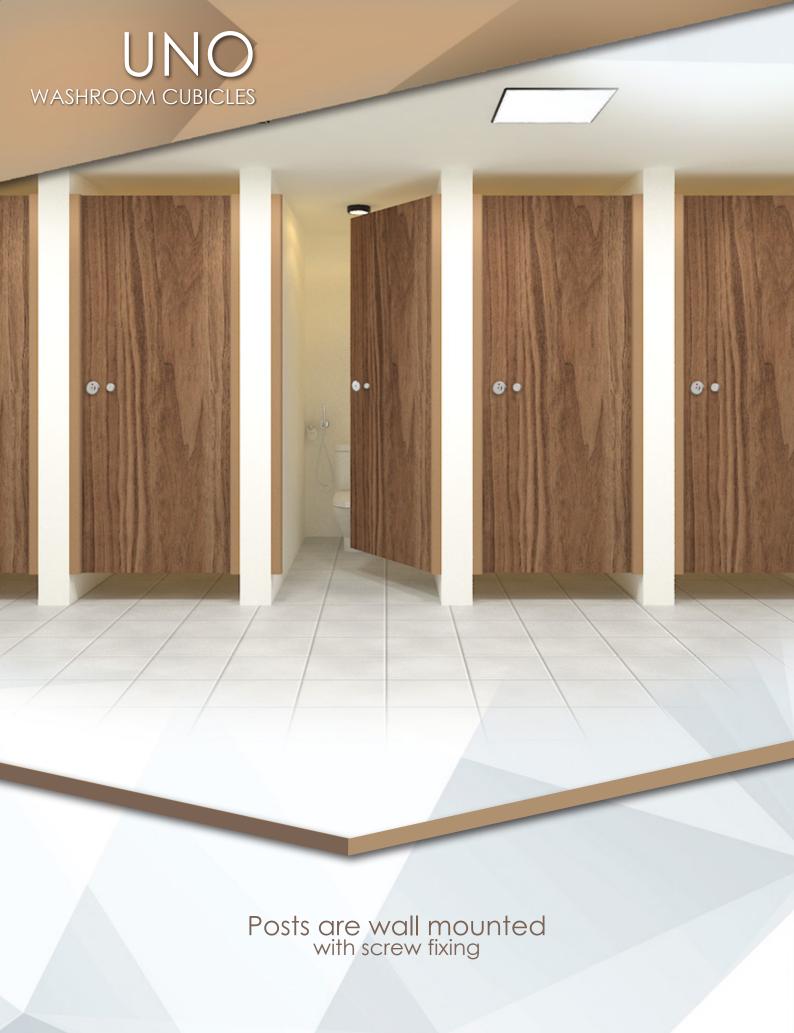

## SPECIFICATION:

Panel Thickness HPL (nominal): 13mm

Standard Height: 2000mm

Depth/Width: according to layout

Door Opening: 700mm

**Bottom Clearance (nominal):** 150 [+/-10mm]

Post: Manufactured using high quality extruded aluminium section with EPDM door buffer and

powder coated to match panel color.

## KEY FEATURES

- Can be reduced to 15mm for higher privacy
- Anti-noise buffer lining on post.
- Privacy lock with Red/White indicator and provision for emergency access.
- Coat Hook cum door stopper with rubber buffer.
- Aluminium profiles are polyester powder coated to match panel color.