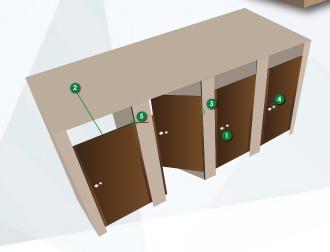

## STAINLESS STEEL HARDWARES (GRADE 316)

- PRIVACY LOCK
- **COAT HOOK**
- HINGES
- DOOR KNOB
- WALL SUPPORT

## KEY FEATURES

- Can be reduced to 15mm for higher privacy
- Anti-noise buffer lining on post.
- Privacy lock with Red/White indicator and provision for emergency access.
- Coat Hook cum door stopper with rubber buffer.
- Aluminium profiles are polyester powder coated to match panel color.