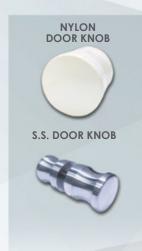

## STAINLESS STEEL HARDWARES (GRADE 316)

- PRIVACY LOCK
- **COAT HOOK**
- HINGES
- DOOR KNOB
- WALL SUPPORT