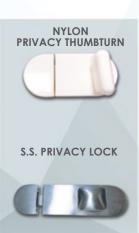

## STAINLESS STEEL HARDWARES (GRADE 316)

- PRIVACY LOCK
- **COAT HOOK**
- HINGES
- DOOR KNOB
- WALL SUPPORT

## KEY FEATURES

- Can be reduced to 15mm for higher privacy
- Anti-noise buffer lining on post.
- Privacy lock with Red/White indicator and provision for emergency access.
- Coat Hook cum door stopper with rubber buffer.
- Aluminium profiles are polyester powder coated to match panel color.