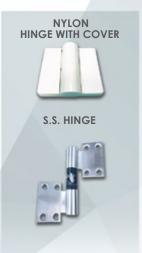

## STAINLESS STEEL HARDWARES (GRADE 316)

- PRIVACY LOCK
- **COAT HOOK**
- HINGES
- DOOR KNOB
- WALL SUPPORT