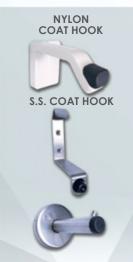

## STAINLESS STEEL HARDWARES (GRADE 316)

- PRIVACY LOCK
- **COAT HOOK**
- HINGES
- DOOR KNOB
- WALL SUPPORT

## KEY FEATURES

- Can be reduced to 15mm for higher privacy
- Anti-noise buffer lining on post.
- Privacy lock with Red/White indicator and provision for emergency access.
- Coat Hook cum door stopper with rubber buffer.
- Aluminium profiles are polyester powder coated to match panel color.