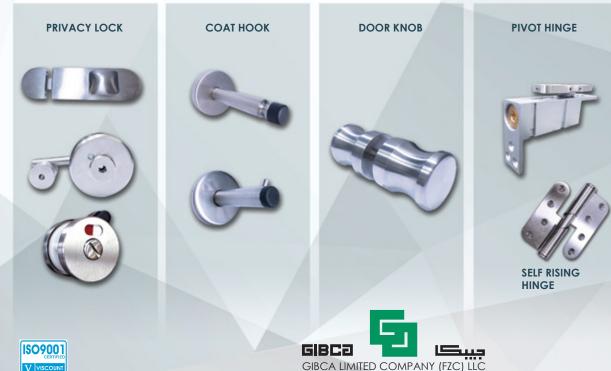

## STAINLESS STEEL HARDWARES (GRADE 316)

- Privacy lock options with red and white indicator and provision for emergency access.
- 2 Hinge Unique soft self-closing Stainless steel pivot hinge.
- 3 Top rail Made of extruded aluminium designed to house the concealed operating accessories and can be finished in the same color as face panels using Facelok™