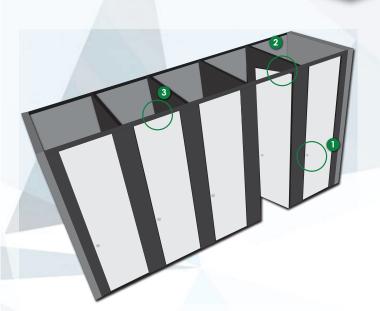

## STAINLESS STEEL HARDWARES (GRADE 316)

- Privacy lock options with red and white indicator and provision for emergency access.
- 2 Hinge Unique soft self-closing Stainless steel pivot hinge.
- 3 Top rail Made of extruded aluminium designed to house the concealed operating accessories and can be finished in the same color as face panels using Facelok™