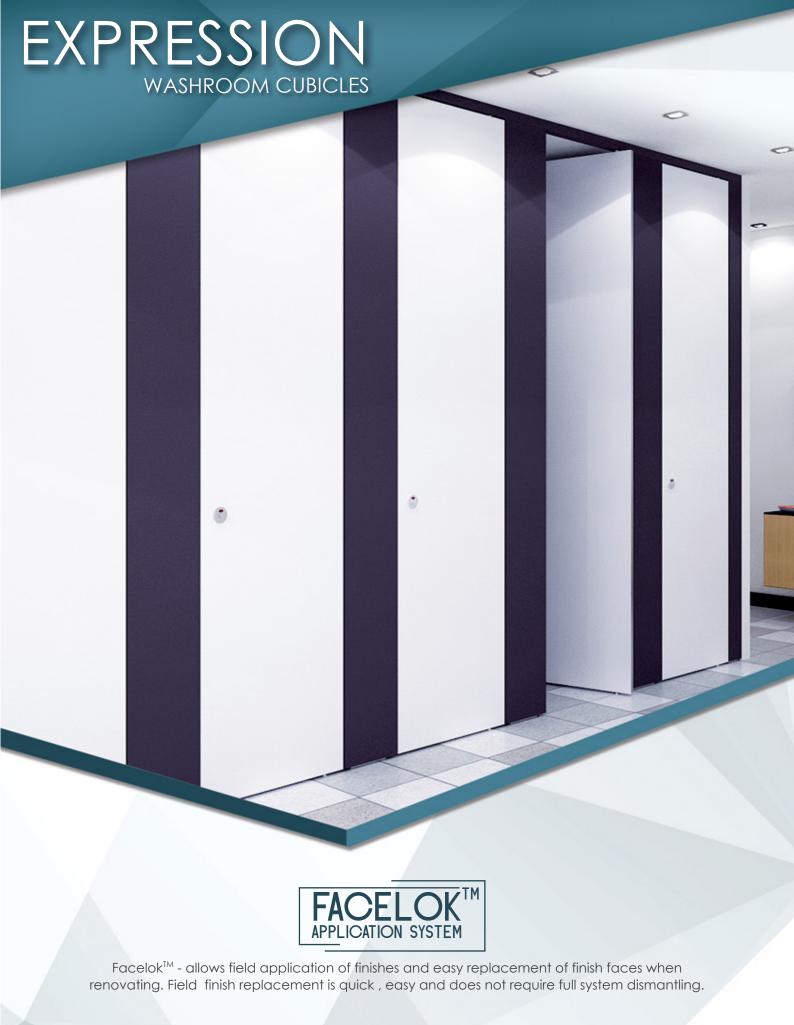

## KEY FEATURES

- Full Height cubicle specifically designed for projects which requires luxurious and elegant appearance.
- Aesthetic panel design and finishes to balance warm visual mood.
- Self-supporting, tension levelled concealed aluminum framework designed to capture fully finished face panels on a moisture resistant backing.
- Pivot Hinges with concealed fixing.

## STAINLESS STEEL HARDWARES (GRADE 316)

- Privacy lock options with red and white indicator and provision for emergency access.
- 2 Hinge Unique soft self-closing Stainless steel pivot hinge.
- 3 Top rail Made of extruded aluminium designed to house the concealed operating accessories and can be finished in the same color as face panels using Facelok™