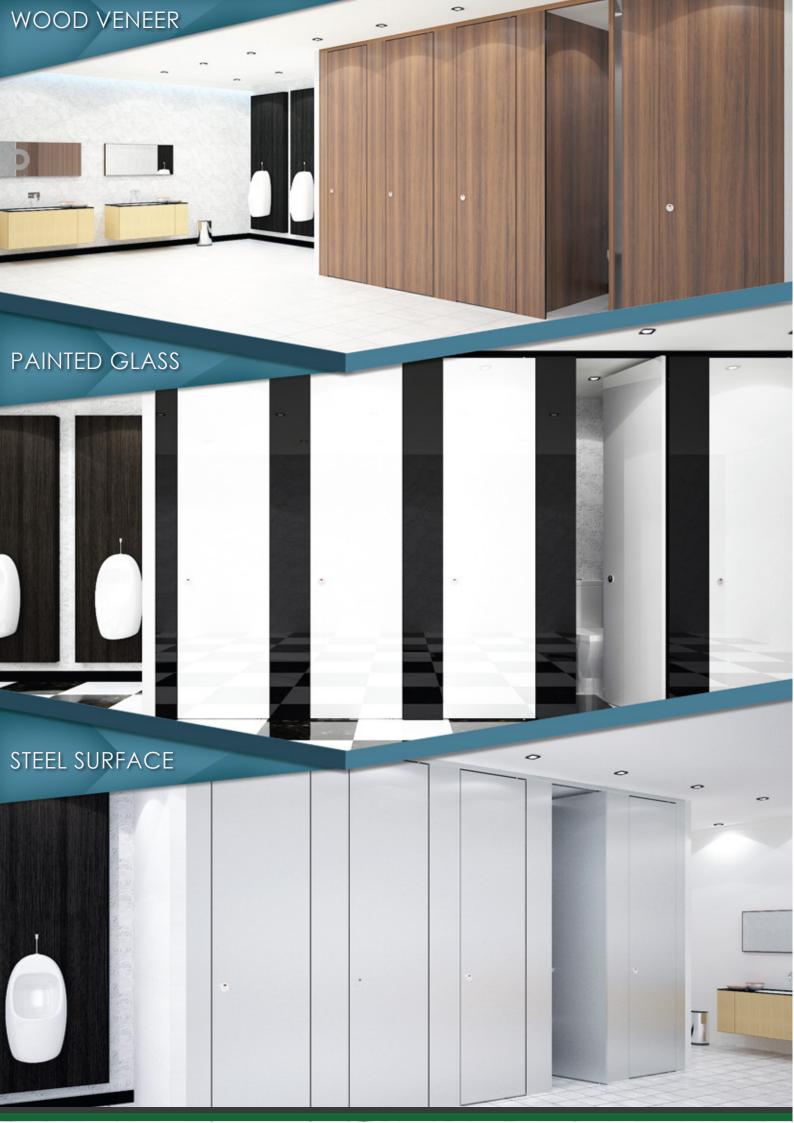

## KEY FEATURES

- Full Height cubicle specifically designed for projects which requires luxurious and elegant appearance.
- Aesthetic panel design and finishes to balance warm visual mood.
- Self-supporting, tension levelled concealed aluminum framework designed to capture fully finished face panels on a moisture resistant backing.
- Pivot Hinges with concealed fixing.

## **Finish Options:**

HPL (STANDARD) PAINTED GLASS

METAL SURFACES (SUITABLE FOR WET AREA USAGE)

**WOOD VENEER** SOLID SURFACES

For Custom Finish Options Other Than Above Contact Gibca Technical Support.