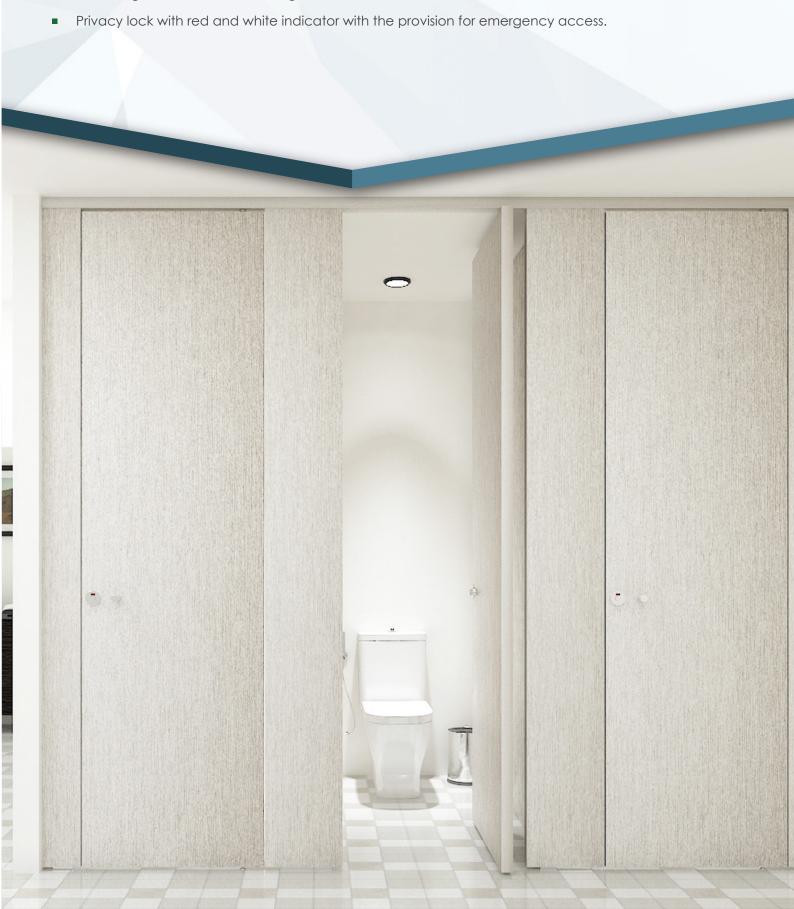

## STAINLESS STEEL HARDWARES (GRADE 316)

- Privacy lock options with red and white indicator and provision for emergency access.
- 2 Hinge Unique soft self-closing Stainless steel pivot hinge.
- 3 Top rail Made of extruded aluminium designed to house the concealed operating accessories and can be finished in the same color as face panels using Facelok™