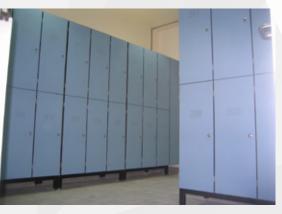

## TWO TIER

Locker Systems

## Construction:

- Standard steel base: 160 mm high, made from steel box section, polyester powder coated to RAL 9011 (black) with adjustable feet.
- Locker shutters: Made from 13mm thick Solid Grade High Pressure Compact Laminate.
- Available in over 75 colors from Gibca color selector.
- Locker side panels, top, dividers and bottom: Made of 13mm solid grade compact laminate in white color.
- Locker back panel: Made of 6mm thick white melamine faced MDF.
- Comes with: Standard hardware comes with acylinder lock (with master key system), chrome plated hanger rod and coat hook, PVC ventilator a nd permanently engraved numbering system.

## Standard sizes:

Width: 300mm Depth: 490mm

Shutter height: 843mm (Unit height 1690mm