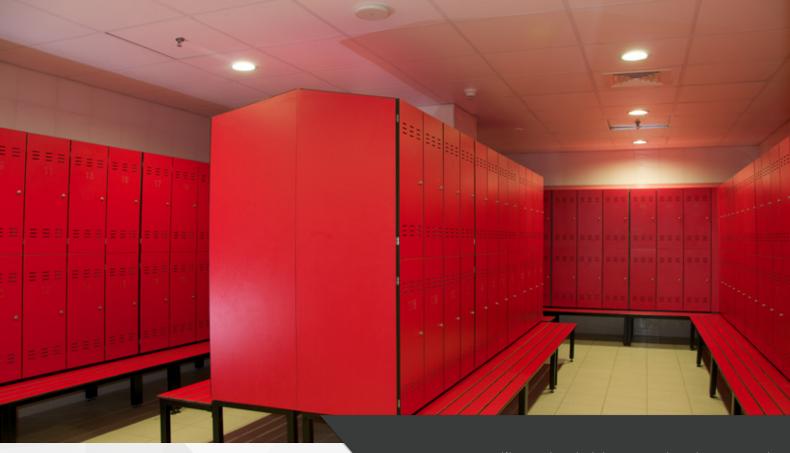

## TWO TIER

Locker Systems

## Construction:

- Standard steel base: 160 mm high, made from steel box section, polyester powder coated to RAL 9011 (black) with adjustable feet.
- Locker shutters: Made from 13mm thick Solid Grade High Pressure Compact Laminate.
- Available in over 75 colors from Gibca color selector.
- Locker side panels, top, dividers and bottom: Made of 13mm solid grade compact laminate in white color.
- Locker back panel: Made of 6mm thick white melamine faced MDF.
- Comes with: Standard hardware comes with acylinder lock (with master key system), chrome plated hanger rod and coat hook, PVC ventilator a nd permanently engraved numbering system.

## Standard sizes:

Width: 300mm Depth: 490mm

Shutter height: 843mm (Unit height 1690mm