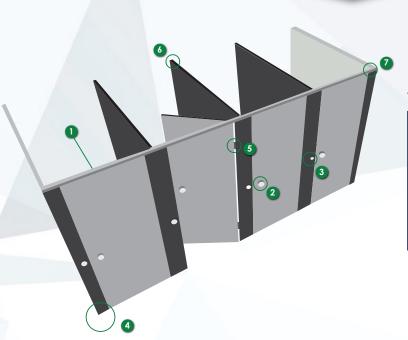

# STAINLESS STEEL HARDWARES (GRADE 316)

- 2 DOOR KNOB
- OPRIVACY LOCK
- 4 FLOOR SUPPORT
- 5 HINGES
- 6 WALL/DIVIDER SUPPORT
- 7 TOPRAIL