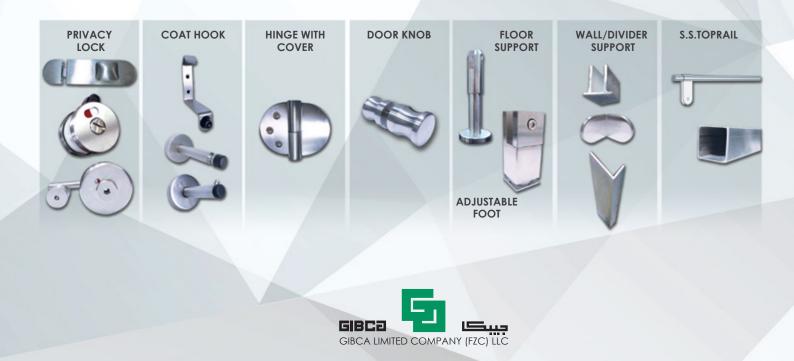

# STAINLESS STEEL HARDWARES (GRADE 316)

- 2 DOOR KNOB
- OPRIVACY LOCK
- 4 FLOOR SUPPORT
- 5 HINGES
- 6 WALL/DIVIDER SUPPORT
- 7 TOPRAIL