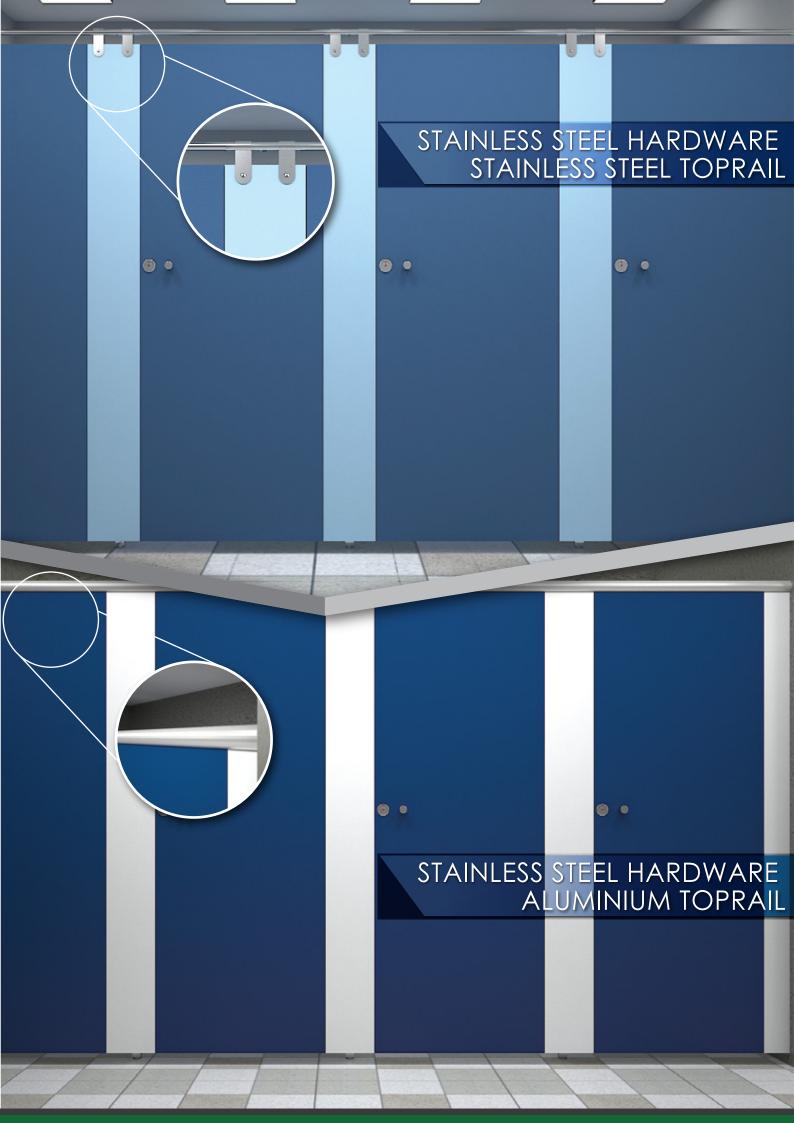

# **KEY FEATURES**

• Suitable for areas which are intensively used.

0

- Aesthetic panel design and finishes to balance warm visual mood.
- Comes with different hardware options that results in distinct exterior appearance.
- Privacy lock options with red and white indicator and provision for emergency access.