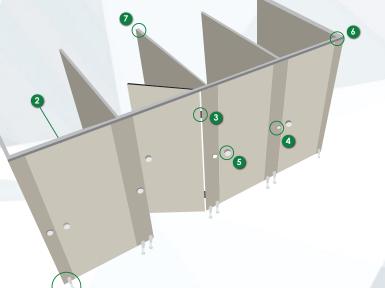

## NYLON HARDWARE OPTION

- I FLOOR SUPPORT
- 2 COAT HOOK
- 3 HINGES
- 4 DOOR KNOB
- 5 PRIVACY THUMBTURN
- 6 TOPRAIL
- WALL/DIVIDER SUPPORT