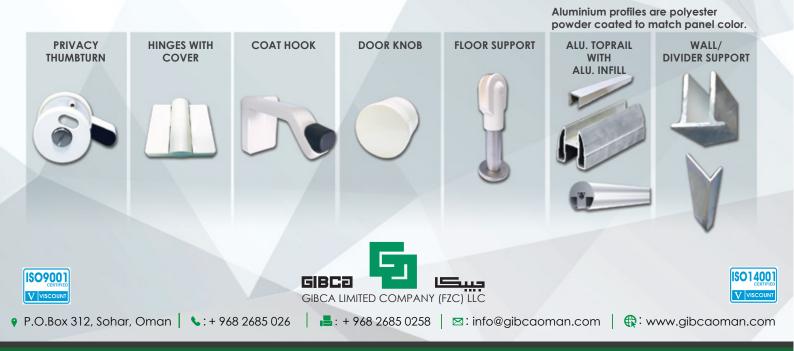

## NYLON HARDWARE OPTION

- I FLOOR SUPPORT
- 2 COAT HOOK
- 3 HINGES
- 4 DOOR KNOB
- 5 PRIVACY THUMBTURN
- 6 TOPRAIL
- WALL/DIVIDER SUPPORT