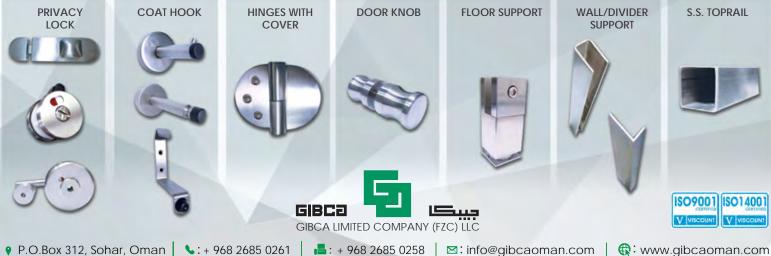

## HARDWARE

- 1 Privacy Lock
- 2 Coat Hook
- 3 Hinges with cover
- 4 Door Knob
- 5 Floor Support
- 6 Wall/Divider Support
- 7 Toprail

## STAINLESS STEEL HARDWARE OPTIONS (GRADE 316)