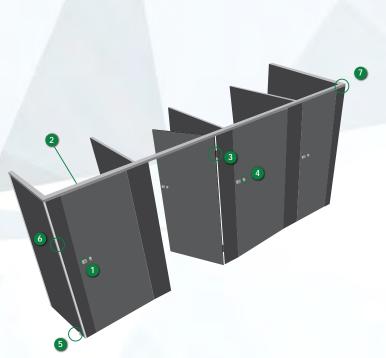

## HARDWARE

- 1 Privacy Lock
- 2 Coat Hook
- 3 Hinges with cover
- 4 Door Knob
- 5 Floor Support
- 6 Wall/Divider Support
- 7 Toprail