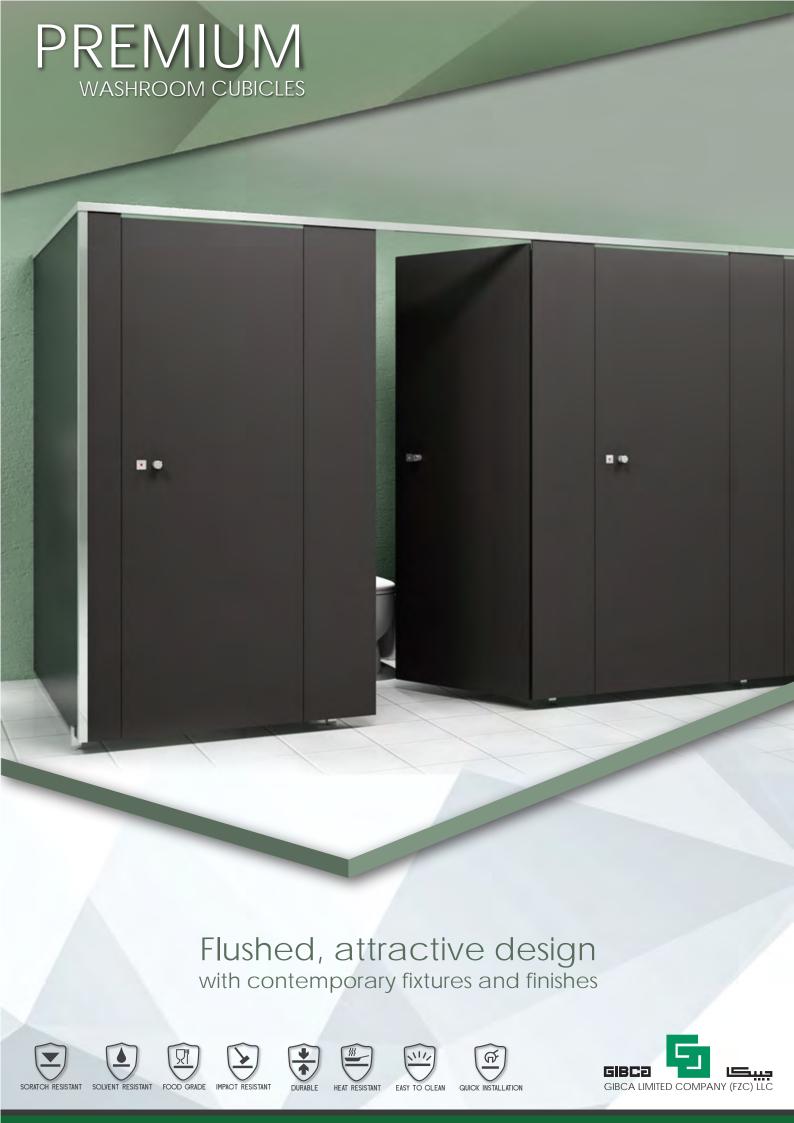

## **KEY FEATURE:**

- Panels made of high pressure solid grade compact laminate.
- Self-supporting property with visible S.S. U channel connecting the post/ divider and wall.
- Flushed door and post finish
- Floor support installed on the divider creating a floating appearance.

## SPECIFICATION:

Post/Door/Divider Panels (nominal): 13mm

Standard Height: 2000mm

Depth/Width: according to layout

Door Opening: 700mm

Bottom Clearance: 50mm [+/-10mm]