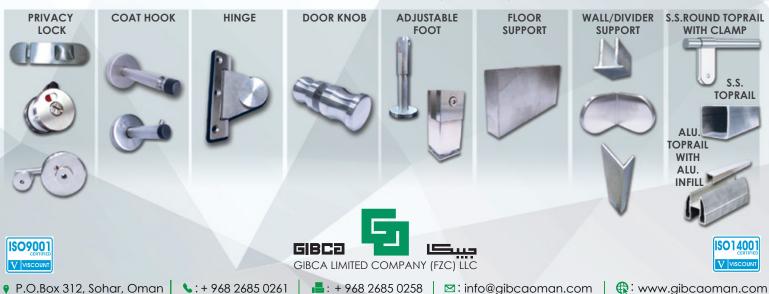

## STAINLESS STEEL HARDWARES (GRADE 316)

- 1 FLOOR SUPPORT
- 2 COAT HOOK
- 3 HINGES
- 4 DOOR KNOB
- 5 PRIVACY LOCK
- 6 TOPRAIL
- 2 WALL/DIVIDER SUPPORT