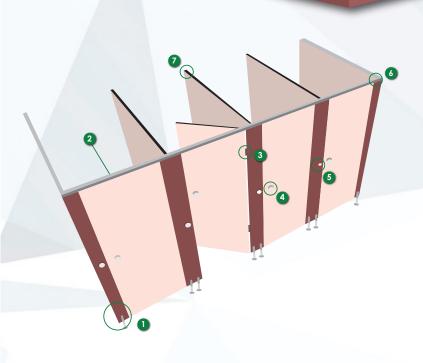

## STAINLESS STEEL HARDWARES (GRADE 316)

- 1 FLOOR SUPPORT
- 2 COAT HOOK
- 3 HINGES
- 4 DOOR KNOB
- 5 PRIVACY LOCK
- 6 TOPRAIL
- 2 WALL/DIVIDER SUPPORT