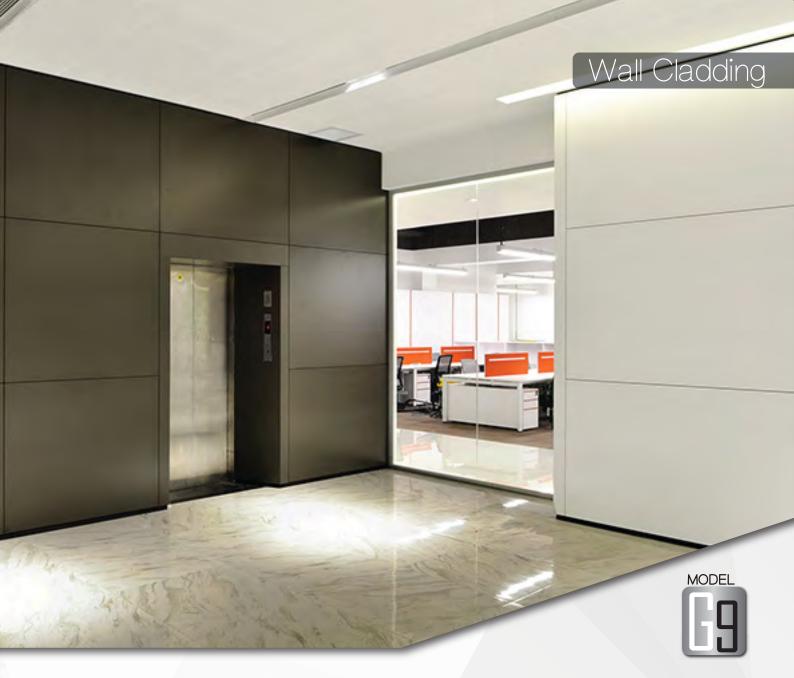

Reveal your corporate offices' aesthetic beauty, functionality and adaptability with Gibca's G9 Wall Cladding partition system. This system favours teamwork and conveys exceptional experience during team collaboration, presentations, events and customer visits.

11/

EASY TO CLEAN

12mm or 15mm thick wall cladding panels with bottom skirting Constructed with vertical aluminum studs and clips.

Completely clip-on system for easy installation and relocation. Wall cladding modules clipped on to aluminum studs with 25mm exposed aluminum frame on wall side.

## **FINISHES**

Back painted glass, laminate, veneer or melamine finish MDF and white porcelain enameled magnetic steel writing surface

Standard modular panel width: 1200mm Standard thickness: 35 - 37mm Unrestricted height