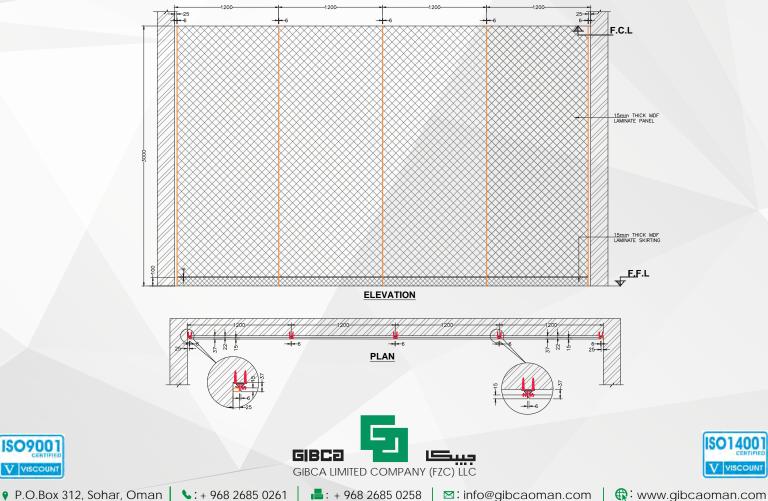

11/

EASY TO CLEAN

12mm or 15mm thick wall cladding panels with bottom skirting Constructed with vertical aluminum studs and clips.

Completely clip-on system for easy installation and relocation. Wall cladding modules clipped on to aluminum studs with 25mm exposed aluminum frame on wall side.

## **FINISHES**

Back painted glass, laminate, veneer or melamine finish MDF and white porcelain enameled magnetic steel writing surface

Standard modular panel width: 1200mm Standard thickness: 35 - 37mm Unrestricted height