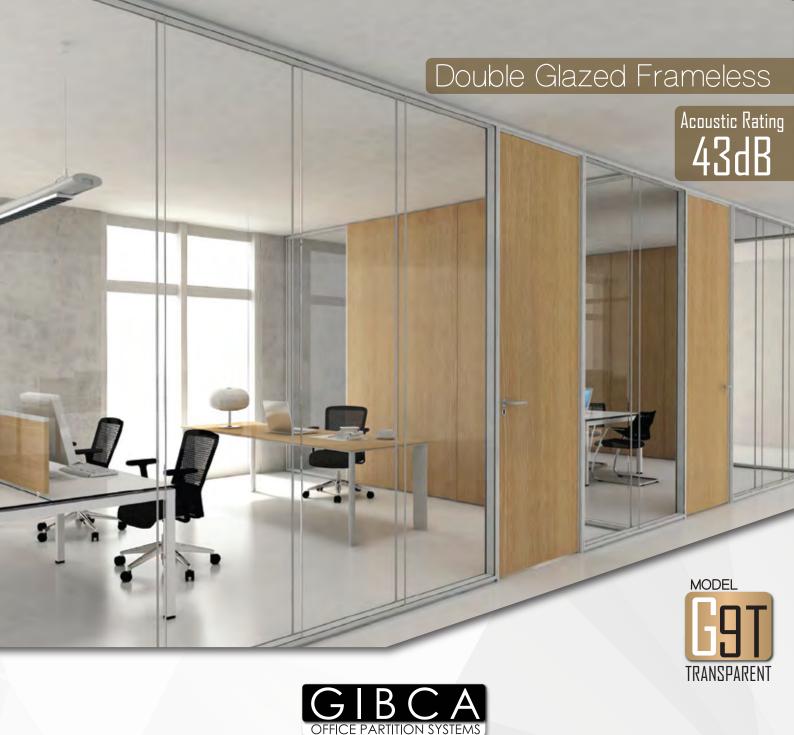

The G9T, next generation of modern interior design partition system is ideal for dividing and organizing work space efficiently. It creates a well-designed and flawless space that you can customize with optimum acoustic separation. The varying finish options allow you to design adaptable office space that works for you.

Double glazed frameless partition.

Glazing supported by 35mm basic profile & glazing cap on top, bottom & both

# **DOORS**

Options available in solid, single glazed, double glazed.