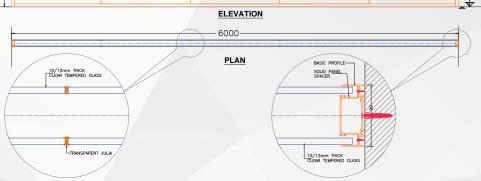

Double glazed frameless partition.

Glazing supported by 35mm basic profile & glazing cap on top, bottom & both

# TECHNICAL FEATURES

Standard modular panel width: 1200mm Standard partition thickness: 100mm Standard height: 3000mm

Joint width: 2/6/10mm

Correction of uneven floor and ceiling levels up to ±10mm 10mm, 12mm thick tempered glass or 12.76 laminated glass Glazing supported by 35mm high U-Track at top and