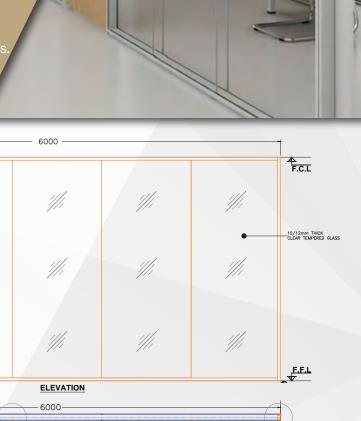

# TECHNICAL FEATURES

Standard modular panel width: 1200mm Standard partition thickness: 100mm Standard height: 3000mm

Joint width: 2/6/10mm

Correction of uneven floor and ceiling levels up to ±10mm 10mm, 12mm thick tempered glass or 12.76 laminated glass Glazing supported by 35mm high U-Track at top and