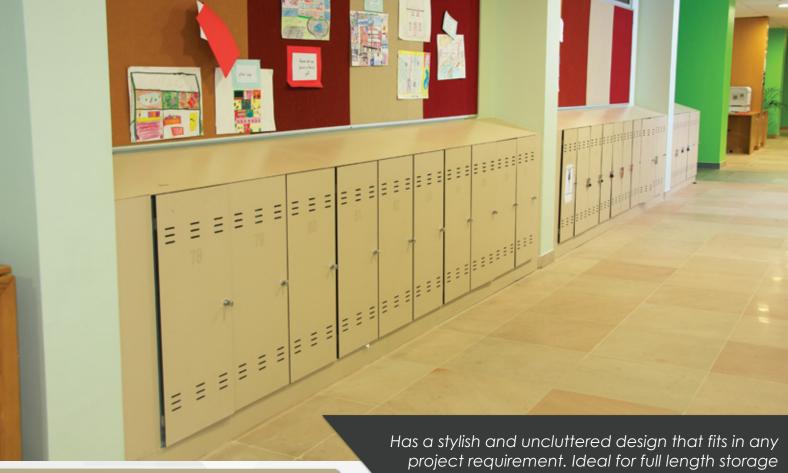

## SINGLE TIER

Locker Systems

Has a stylish and uncluttered design that fits in any project requirement. Ideal for full length storage requirements for uniforms, kandourahs or law enforcement professional gear.