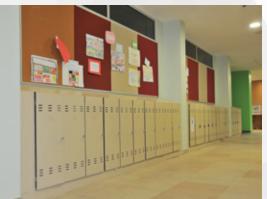

## SINGLE TIER

Locker Systems

Has a stylish and uncluttered design that fits in any project requirement. Ideal for full length storage requirements for uniforms, kandourahs or law enforcement professional gear.