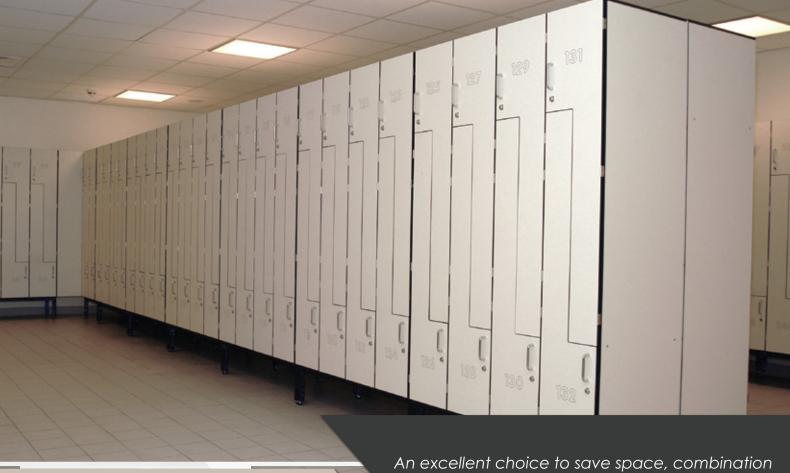

## Construction:

- Standard steel base: 160mm high is made from steel box section, polyester powder coated to RAL 9011 (Black) with adjustable feet.
- Locker shutters: Made from 13mm thick Solid Grade
- High Pressure Compact Laminate.
- Available in over 75 colors from the Gibca color selector.
- Locker back panel: Made of 6mm thick white melamine faced MDF.
- Comes with: Standard hardware includes a cylinder lock with master key system, chrome plated hanger rod and coat hook, PVC ventilator, and permanently engraved numbering system.