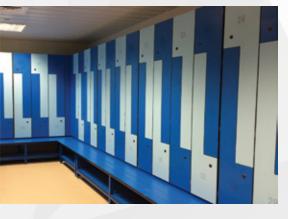

## Construction:

- Standard steel base: 160mm high is made from steel box section, polyester powder coated to RAL 9011 (Black) with adjustable feet.
- Locker shutters: Made from 13mm thick Solid Grade
- High Pressure Compact Laminate.
- Available in over 75 colors from the Gibca color selector.
- Locker back panel: Made of 6mm thick white melamine faced MDF.
- Comes with: Standard hardware includes a cylinder lock with master key system, chrome plated hanger rod and coat hook, PVC ventilator, and permanently engraved numbering system.