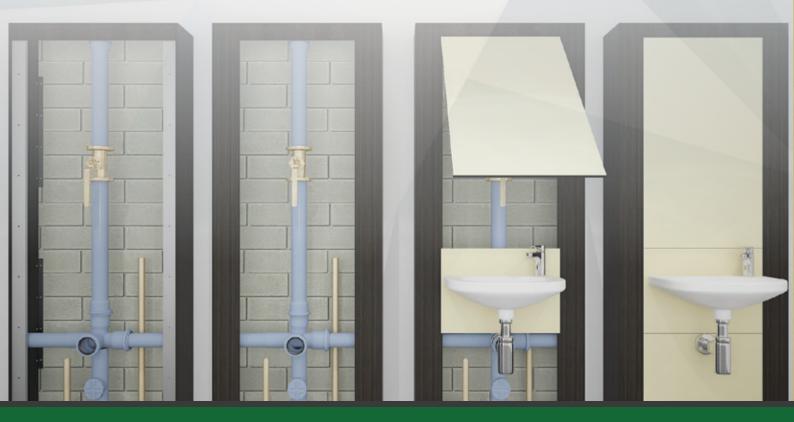

#### Customization Options

Suited to fit any brand of sanitary fixtures and plumbing configuration, it also has an easy access system for services and maintenances while concealing all plumbing works. We offer wide choice of finishing options.

#### Easy Installation

Significantly reduces the installation time as its simple to install. The system arrives on site ready to install.

#### CONSTRUCTION

- Designed with heavy duty magnetic catch requiring at least 5 kilos of pull strength to take out the panels, thus preventing vandalism and unauthorised panel removal.
- Module includes floor/wall anchored ultra-strength galvanised steel sub-frame.
- Panels are made in 13 mm solid grade high pressure compact laminate.