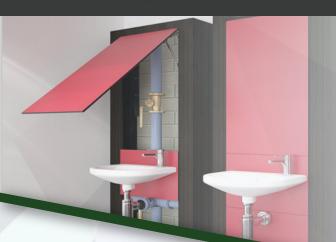

#### Customization Options

Suited to fit any brand of sanitary fixtures and plumbing configuration, it also has an easy access system for services and maintenances while concealing all plumbing works. We offer wide choice of finishing options.

#### CONSTRUCTION

- Designed with heavy duty magnetic catch requiring at least 5 kilos of pull strength to take out the panels, thus preventing vandalism and unauthorised panel removal.
- Module includes floor/wall anchored ultra-strength galvanised steel sub-frame.
- Panels are made in 13 mm solid grade high pressure compact laminate.