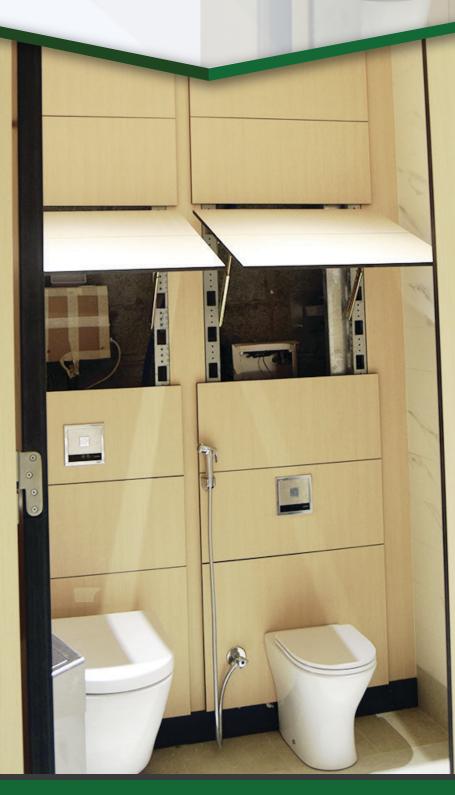

## Up Lift Panel System

- Constructed with an extrusive set of hinges, this system enables ease of access within a single slide-up motion of panels.
- Made of zinc plated finish.

## Gas Lift Panel System

 Integrated with a gas lift mechanism technology, this easy access provides smooth and soft lift mechanism with gas spring.

## Flap Panel with Gas Spring System

Constructed with an extrusive set of hinges and gas spring, this system creates a seamless flap panel operation.

ISO14001

**ISO900**1