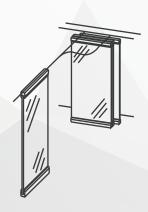

#### INDIVIDUAL OMNI DIRECTIONAL PANELS

Individual Panels are top supported by two (2) carriers that operate in the track system allowing panels to move and turn effortlessly through 90 degree intersections engineered for heavy glass panels. The versatility of stack arrangements includes Perpendicular Stack, Parallel Stack, Remote or Custom Stack.