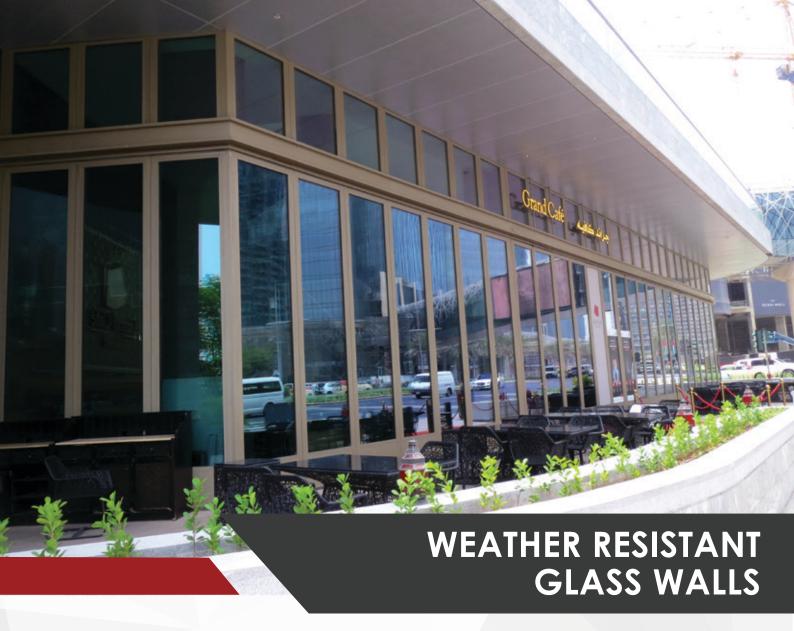

## Bring the outdoors inside!

Hufcor Weather Resistant Glass Wall utilizes our proven tracking system along with special Hufcor (WR) extrusions. The latter is proven to provide positive interlocking stile and weather seal between panels. The panels can be glazed either as a single glazed unit or sealed double glazed unit. The panels can incorporate various height mid-rails or muntin bars for a French door effect.

# PANEL CONSTRUCTION

Series 5631 WR panels are nominally 75 mm thick and up to 1100 mm in width. Panel faces are sealed, double-pane units 8 mm and 6 mm clear tempered glass with a 24 mm spacer filled with silica gel crystals. The sealant is UV and moisture resistant for additional protection against weather elements. The frames are of aluminum alloy 6063-T6 with extruded aluminum trim to protect the edge of the glass. All weather resistant 5000 series frames are made of extruded aluminum profile PVDF / powder coated to standards RAL colors. All frames are steel reinforced for stability against wind pressure. The Vertical interlock between panels is via deep nested tongue and groove configuration resulting in more stability, ease of panel alignment and better sound seal.