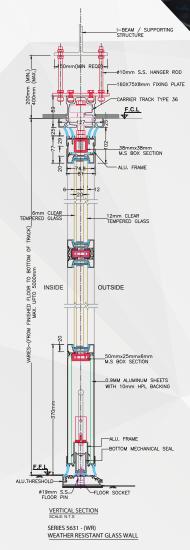

# PANEL CONSTRUCTION

Series 5631 WR panels are nominally 75 mm thick and up to 1100 mm in width. Panel faces are sealed, double-pane units 8 mm and 6 mm clear tempered glass with a 24 mm spacer filled with silica gel crystals. The sealant is UV and moisture resistant for additional protection against weather elements. The frames are of aluminum alloy 6063-T6 with extruded aluminum trim to protect the edge of the glass. All weather resistant 5000 series frames are made of extruded aluminum profile PVDF / powder coated to standards RAL colors. All frames are steel reinforced for stability against wind pressure. The Vertical interlock between panels is via deep nested tongue and groove configuration resulting in more stability, ease of panel alignment and better sound seal.

### TECHNICAL DETAILS

#### Sealed double Glazed Unit:

The inner face of the outer pane carroies a thin film for UV protection. The 20 mm air space effectively insulates against external environment resulting in reduced air conditioning or heating costs and also acts as an effective sound barrier.