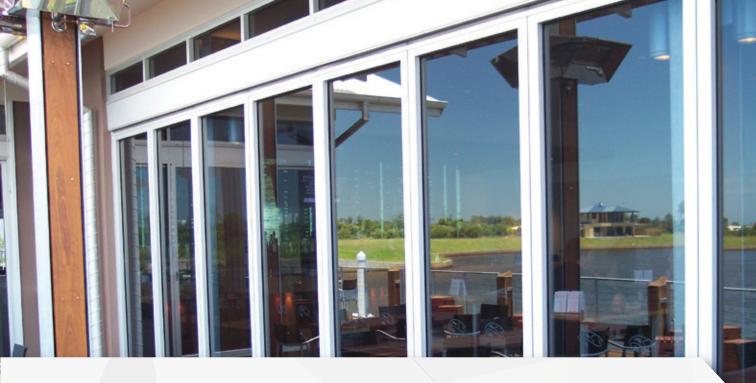

## Bring the outdoors inside!

Hufcor Weather Resistant Glass Wall utilizes our proven tracking system along with special Hufcor (WR) extrusions. The latter is proven to provide positive interlocking stile and weather seal between panels. The panels can be glazed either as a single glazed unit or sealed double glazed unit. The panels can incorporate various height mid-rails or muntin bars for a French door effect.

# PANEL CONSTRUCTION

Series 5631 WR panels are nominally 75 mm thick and up to 1100 mm in width. Panel faces are sealed, double-pane units 8 mm and 6 mm clear tempered glass with a 24 mm spacer filled with silica gel crystals. The sealant is UV and moisture resistant for additional protection against weather elements. The frames are of aluminum alloy 6063-T6 with extruded aluminum trim to protect the edge of the glass. All weather resistant 5000 series frames are made of extruded aluminum profile PVDF / powder coated to standards RAL colors. All frames are steel reinforced for stability against wind pressure. The Vertical interlock between panels is via deep nested tongue and groove configuration resulting in more stability, ease of panel alignment and better sound seal.