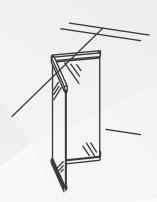

#### HINGED PAIRS / CENTER STACKING PANELS

Panels are hinged in pairs and are top-supported by one (1) carrier in each panel. The Center Stack arrangement provides panel storage at one or both ends of the walls installed position.