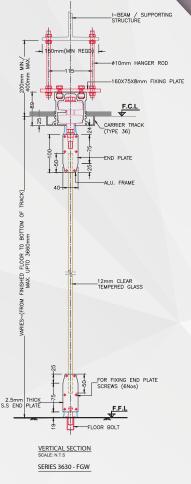

### PANEL CONSTRUCTION

Series 3630 panels are nominally 40 mm thick and up to 1100 mm in width. Panel faces are of 12 mm fully tempered glass. The glass is mechanically attached to top and bottom rails and does not rely on friction and adhesives.

#### Overhead Track and Carrier system:

Made of extruded Aluminium Alloy the track has been life cycle tested for about 10 yrs of use. Zero maintenance & smooth operation even when site conditions require segmented tracks. Top and bottom sweep seals ensure dirt free interiors.