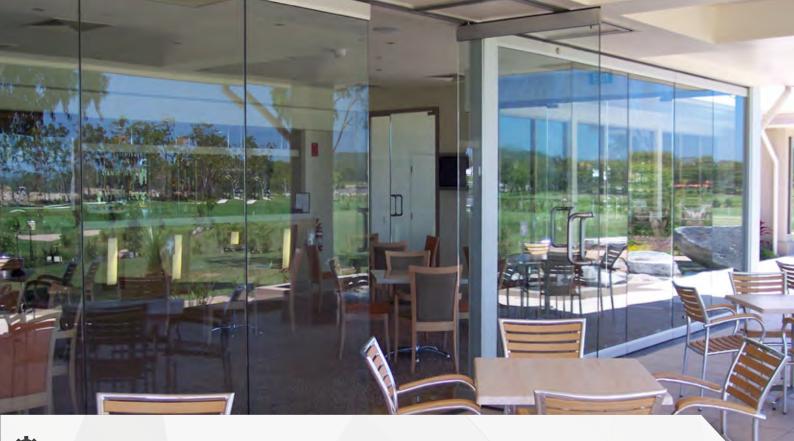

## No Visual Barriers!

Hufcor frameless glasswalls serve as the perfect solution for transparent barrier to close up shop fronts, restaurants, delis or ATM areas while maintaining a full view of the entire outlets.

### PANEL CONSTRUCTION

Series 3630 panels are nominally 40 mm thick and up to 1100 mm in width. Panel faces are of 12 mm fully tempered glass. The glass is mechanically attached to top and bottom rails and does not rely on friction and adhesives.