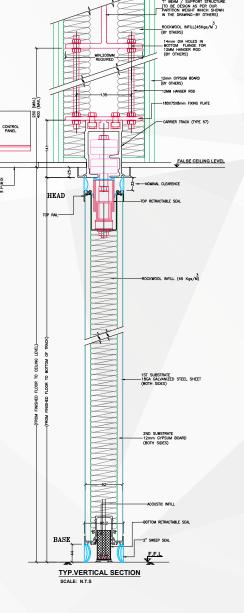

- In case of power failure panels can be operated using a removable handle.
- Fixed wall jamb with integrated power source.
- Suspension system Heavy duty extruded architectural grade 6063-T6 alloy aluminium track connected to the structure.

### MATERIAL

Clear anodized extruded aluminum architectural grade 6063-T6 alloy life cycle tested for up to 100 miles or approximately 10 years of use.

## ALUMINIUM TRACK SYSTEM

A quality track system assures your partitions will move easily for years to come and enhance fast panel set-up and take-down. Aluminum track shall be clear anodized Optional upgrade: