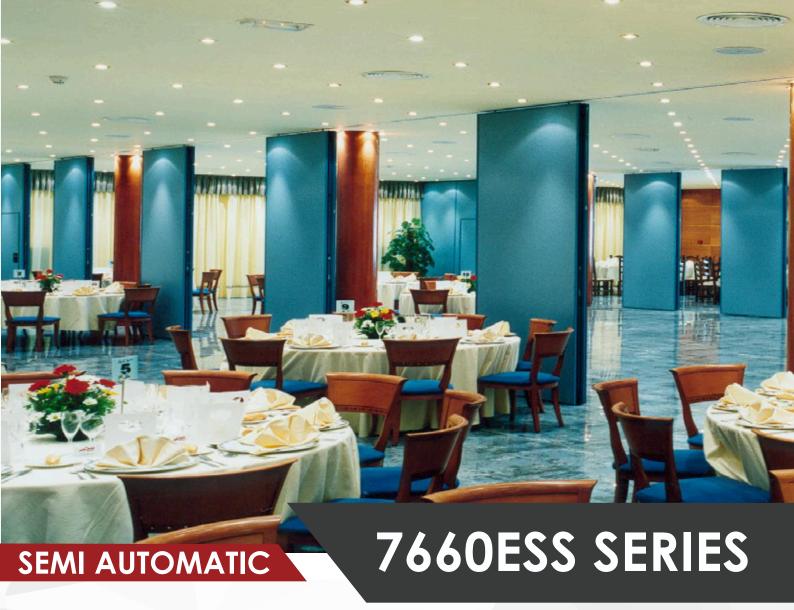

Flexible space management for optimal space utilization, effective sight and sound separation

\*Contact Gibca for other available options

#### Quick and easy setting of retractable seals with a push of a button.

Hufcor 7660ESS are Top supported – individual panels with semi-automatic operation. Both top and bottom seals shall be extended and retracted by means of an electric motor housed inside the panel.