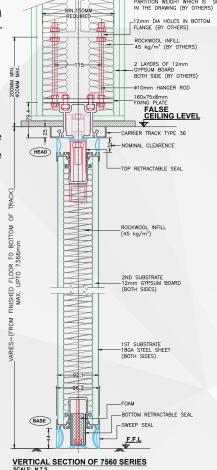

## SIZES

Max. Height 7,366 mm
Partition Width Unlimited
Pass Door Options: Single only