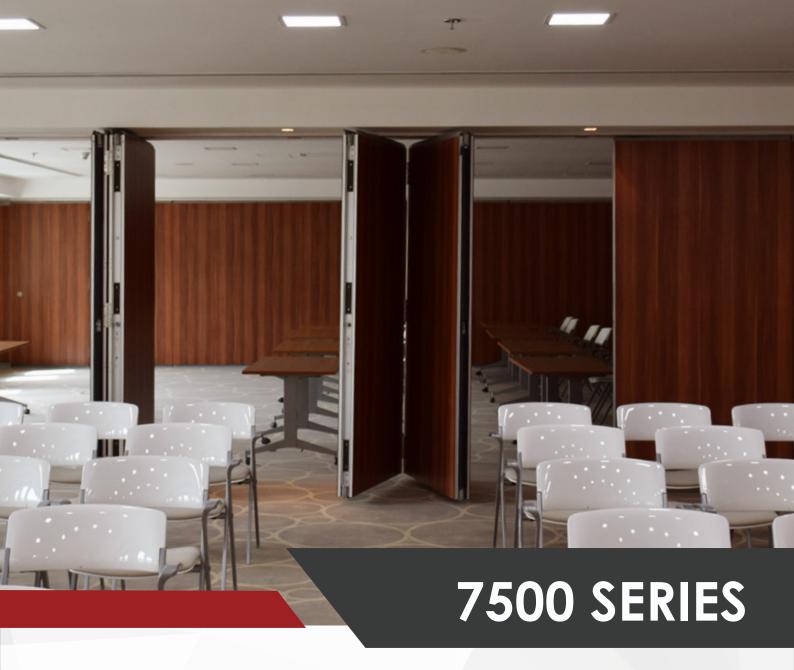

Flexible space management for optimal space utilisation,

Effective sight and sound separation

# Experience Hufcor 7000 Classic Series. Experience Value. Experience Convenience.

| Model | Acoustic Rating              | Hanging Weight                                  |
|-------|------------------------------|-------------------------------------------------|
|       | STC                          | kg/sq.m.                                        |
| 7510  | 43                           | 38.1                                            |
| 7530  | 47                           | 39.1                                            |
|       |                              | 41.6                                            |
|       |                              | 41.6                                            |
| 7560  | 53                           | 53.2                                            |
|       | 7510<br>7530<br>7540<br>7550 | STC<br>7510 43<br>7530 47<br>7540 49<br>7550 51 |