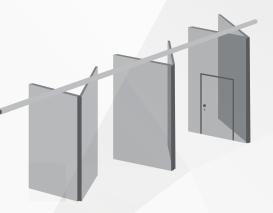

#### FOR WALL-TO-WALL DIVISION

Panels are hinged in pairs and are manually operated. Completely close the opening or place panels along the track for use as display panels or sight dividers.

Recommended for: Classrooms, Meeting Rooms and Training Centers.