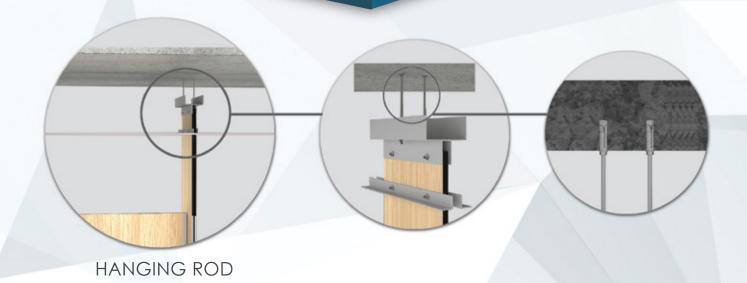

### KEY FEATURES

- This cubicle model requires no floor support hence, allowing floor cleaning much easier.
- Strong hanger rods are imbedded into the ceiling preventing anti-swing motions.
- Scope of supply consists of door, posts, dividing panels and over head structural support. Each cubicle is complete with hinges, privacy thumb turn with red/white indicator, door knob, and coat hook all in Stainless steel (grade 316).
- Highly durable, impact and moisture resistant.