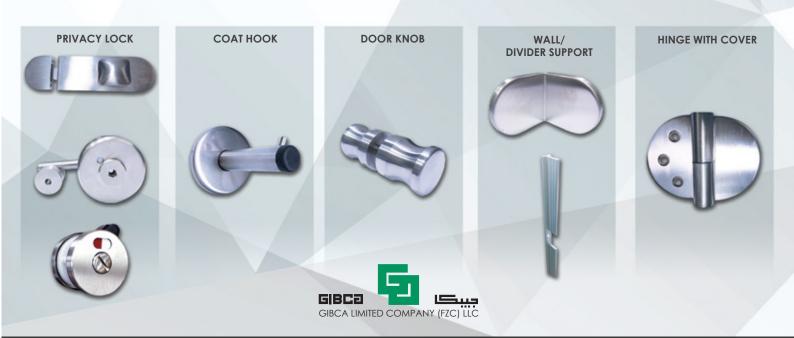

### KEY FEATURES

- This cubicle model requires no floor support hence, allowing floor cleaning much easier.
- Strong hanger rods are imbedded into the ceiling preventing anti-swing motions.
- Scope of supply consists of door, posts, dividing panels and over head structural support. Each cubicle is complete with hinges, privacy thumb turn with red/white indicator, door knob, and coat hook all in Stainless steel (grade 316).
- Highly durable, impact and moisture resistant.

### STAINLESS STEEL HARDWARES (GRADE 316)

All Hardware Are In Stainless Steel, Satin Finish.

All Fixing Brackets Are Made In Stainless Steel.

All Fixing Screws Are Stainless Steel.