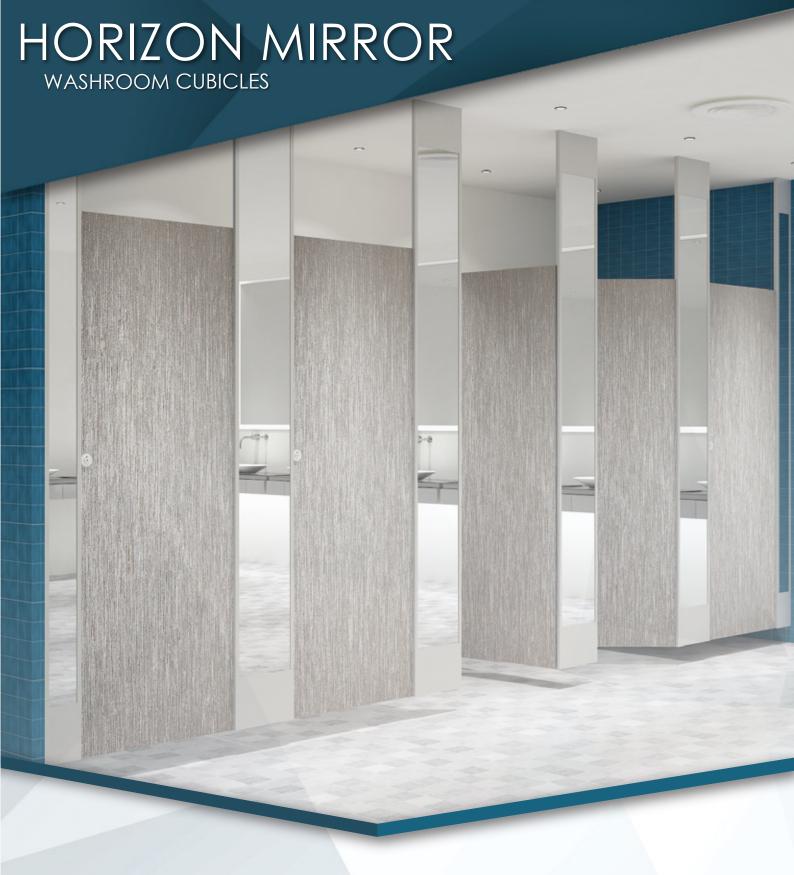

## COMPACT LAMINATE WITH MIRROR POST

Post/divider: 30mm thick sandwich panel construction with compact laminate faced panels on inner surface and 4mm thick mirror on the outside surface.

Door: 13mm thick compact laminate faced panels.