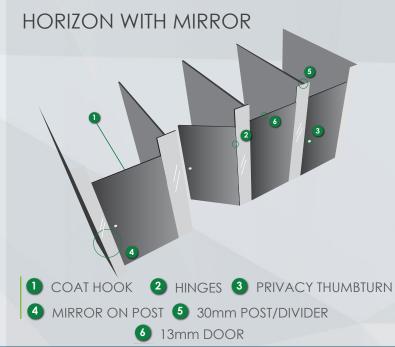

## COMPACT LAMINATE WITH MIRROR POST

Post/divider: 30mm thick sandwich panel construction with compact laminate faced panels on inner surface and 4mm thick mirror on the outside surface.

Door: 13mm thick compact laminate faced panels.