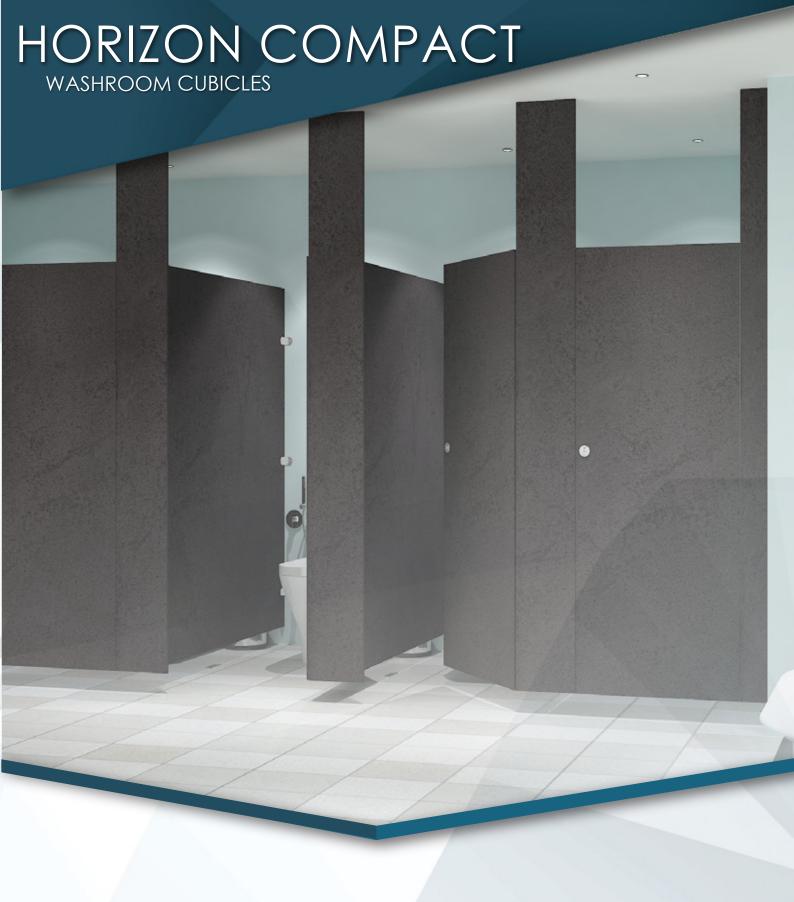

# **COMPACT LAMINATE**

Door/Post/Divider 13mm thick High Pressure Solid Grade Compact Laminate. Overhead structural support consist of  $75 \times 75 \times 40 \times 2.5$  /  $75 \times 75 \times 150 \times 2.5$ .

### KEY FEATURES

- This cubicle model requires no floor support hence, allowing floor cleaning much easier.
- Strong hanger rods are imbedded into the ceiling preventing anti-swing motions.
- Scope of supply consists of door, posts, dividing panels and over head structural support. Each cubicle is complete with hinges, privacy thumb turn with red/white indicator, door knob, and coat hook all in Stainless steel (grade 316).
- Highly durable, impact and moisture resistant.