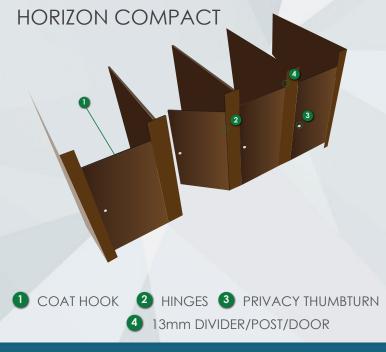

# **COMPACT LAMINATE**

Door/Post/Divider 13mm thick High Pressure Solid Grade Compact Laminate. Overhead structural support consist of  $75 \times 75 \times 40 \times 2.5$  /  $75 \times 75 \times 150 \times 2.5$ .

### KEY FEATURES

- This cubicle model requires no floor support hence, allowing floor cleaning much easier.
- Strong hanger rods are imbedded into the ceiling preventing anti-swing motions.
- Scope of supply consists of door, posts, dividing panels and over head structural support. Each cubicle is complete with hinges, privacy thumb turn with red/white indicator, door knob, and coat hook all in Stainless steel (grade 316).
- Highly durable, impact and moisture resistant.