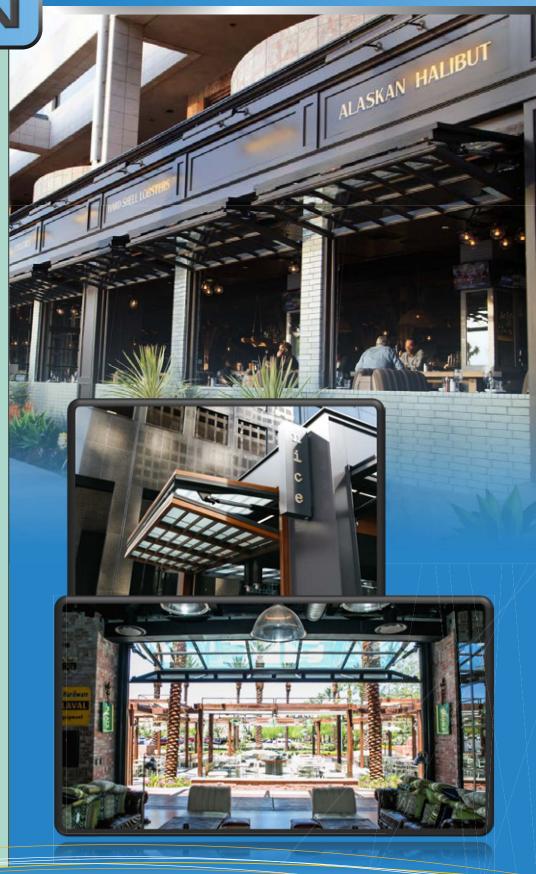

### **UNIQUE OPERTUNITIES**

The SST-II is the only hydraulicallyoperated bi-fold system available, today. The system uses no cables or straps resulting in the cleanest, least obstructed panel face in the market.

# **FINISH**

Though glass is most common, the SST-II System may be clad with virtually any material, allowing the customer to best match their surrounding environment