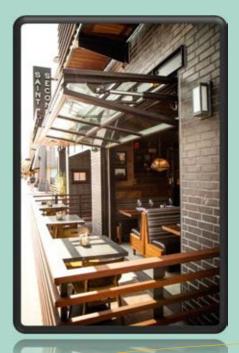

### **UNIQUE OPERTUNITIES**

The SST-II is the only hydraulicallyoperated bi-fold system available, today. The system uses no cables or straps resulting in the cleanest, least obstructed panel face in the market.

# **FINISH**

Though glass is most common, the SST-II System may be clad with virtually any material, allowing the customer to best match their surrounding environment