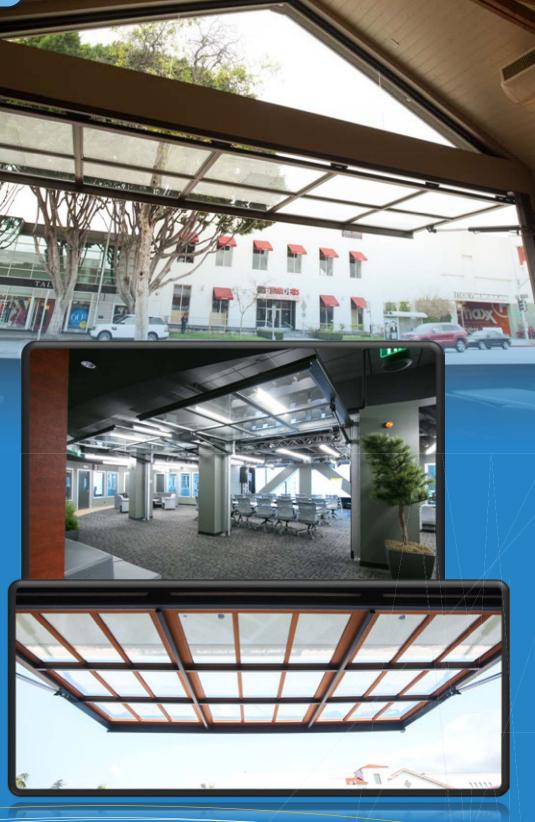

#### GAURANTEED SATISFACTION

The Single-Swing is the premier, hydraulically-operated, single-piece system in the market today. With simple, controlled elegance, the Single-Swing System eliminates the interior boundary you *thought* was confining you and replaces it with pure, unadulterated nature.

#### REACHING YOUR FULL HEIGHT

The Single-Swing System opens fully to 90 degrees, providing almost the entire rough opening height as clear, unfiltered view.

### **FINISH**

Though glass is most common, the Single-Swing System may be clad with virtually any material allowing the customer to best match their surrounding environment

Tel: + 968 2685 0261 | Fax: + 968 2685 0258 | Website: www.gibcaoman.com | Email: info@gibcaoman.com | P.O.Box 312, Sohar, Oman