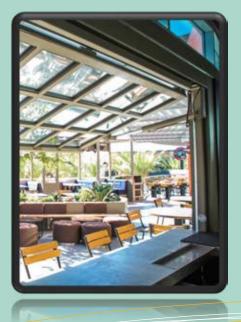

#### GAURANTEED SATISFACTION

The Single-Swing is the premier, hydraulically-operated, single-piece system in the market today. With simple, controlled elegance, the Single-Swing System eliminates the interior boundary you *thought* was confining you and replaces it with pure, unadulterated nature.

#### REACHING YOUR FULL HEIGHT

The Single-Swing System opens fully to 90 degrees, providing almost the entire rough opening height as clear, unfiltered view.

#### SIMPLICITY

The incorporated mounting frame allows for the easiest install in the market. Operation is hassle-free and maintenance is minimized.