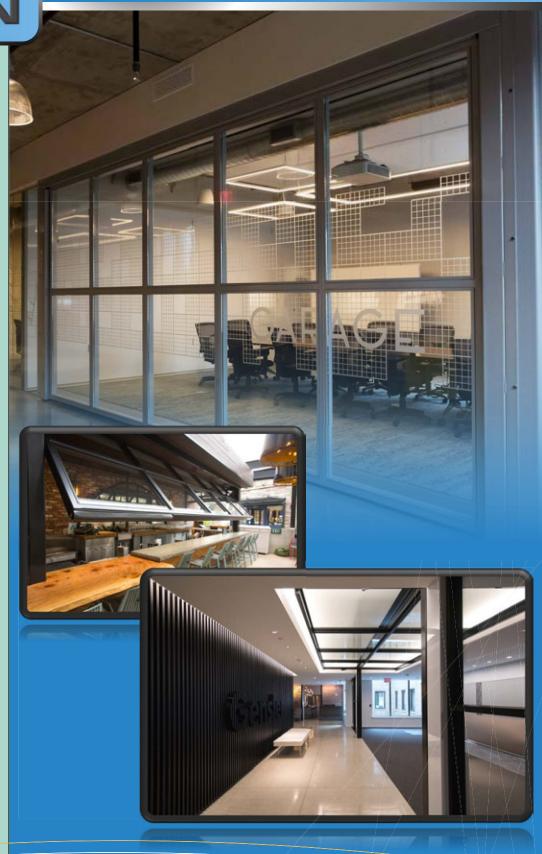

#### **UNIQUE FEATURES**

The hydraulically-operated 50/50 System combines the best features from our SST-II Bi-Fold and Single-Swing Systems. The 50/50 provides an incredibly clean opening, requires minimal space in the open position and requires no maintenance, making it perfectly suited for architectural, commercial and residential designs.

#### **EASE OF INSTALLATION**

If transport allows, the 50/50 System is supplied fully assembled within its own pre-hung frame which is easily positioned in the rough opening and mechanically fasted or welded in place. Incredibly user-friendly, the 50/50 arrives with the hydraulic lines bled and the door pre-wired for installation.

#### **FINISH**

Though glass is most common, the 50/50 System allows for sash inserts of virtually any material, allowing the customer to best match their surrounding environment