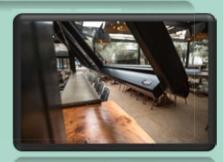

#### **UNIQUE FEATURES**

The hydraulically-operated 50/50 System combines the best features from our SST-II Bi-Fold and Single-Swing Systems. The 50/50 provides an incredibly clean opening, requires minimal space in the open position and requires no maintenance, making it perfectly suited for architectural, commercial and residential designs.