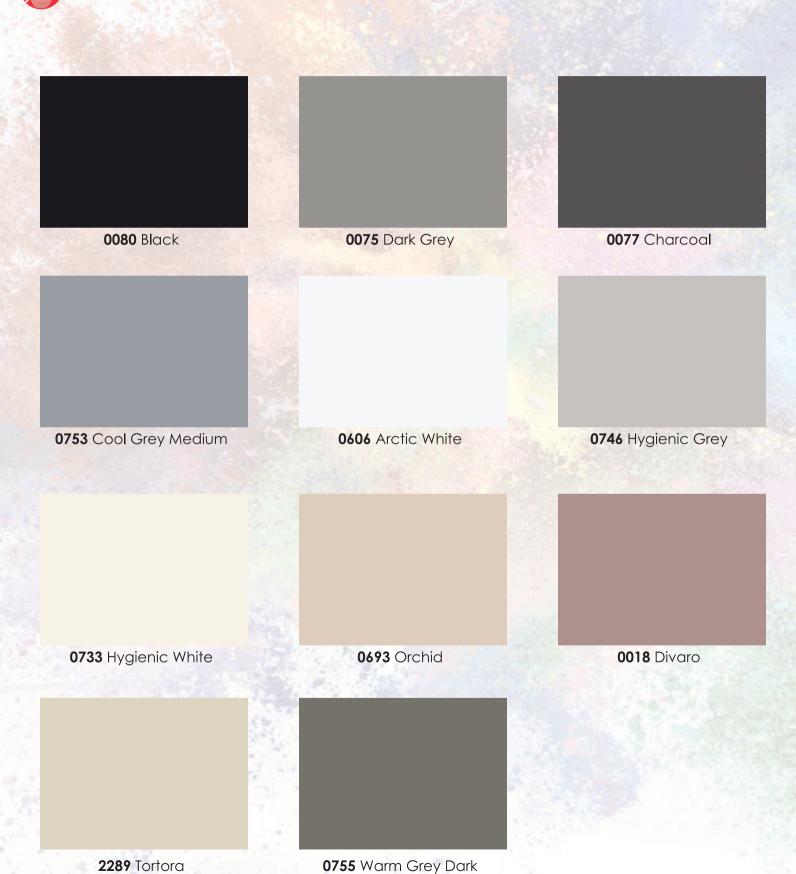

### Premium Surfaces

FunderMax is a source of inspiration and facilitator for striking interior design. Our exceptional fi nishes let you create the most unique and beautifully textured furniture, cabinets, wall cladding and doors.

#### MT - MATT

This surface provides just the right balance between matt and shimmering elements. Impressive with its neutral appearance.

#### SU - STRUCTURA

This refined surface with its porous structure is not only perfect for wood decors, it also offers a natural impact wit with plain decors.

#### NA - NATURA

Naturally beautiful, with a delicate structure, this surface skillfully captures the natural beauty and resilience of nature, transferring them perfectly into the world of materials.

#### LI – LIGNUM

The perfect partner for any wood decor. With its fine grain, this unique surface offers distinctive visual appeal and a truly tactile experience.

#### SG - MIRROR GLOSS

Technically it's almost impossible to achieve a glossier look. Mirror gloss is a high quality surface with an impressive finish bringing elegance to every piece of furniture.

#### GA - GRAFICA

Inspired by stone and concrete, this surface boasts a slightly rough finish, enhancing any decor with its exceptional, gentle light refraction.

Grade: Standard Standard Surface: FH

Size: 2800 mm x 1300 mm / 4100 mm x 1300mm