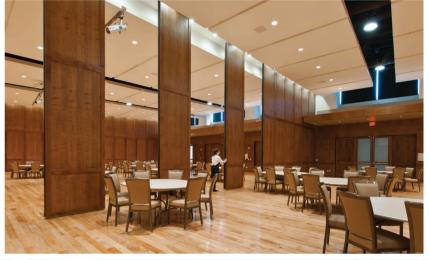

### The classic choice for furniture and interior design

High Compact Laminate is a highly durable and visually appealing product. This makes it the first choice for interior projects where high quality and aesthetic appeal is essential.

Manufactured using sophisticated technological process, Max HPL is characterized by its robustness, thermal resistance and versatility. It's versatility make it suitable for various interior applications.