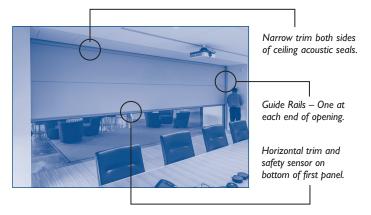

#### SUMMIT METAL TRIM IS FOR AREAS CIRCLED IN PHOTO. CHOOSE ONE COLOR.

GLASS WALL

ACCORDION DOORS

Hufcor offers the widest variety of space division products from a single source. In addition to operable partitions, we offer glass operable walls, accordion doors and vertical lift partitions.