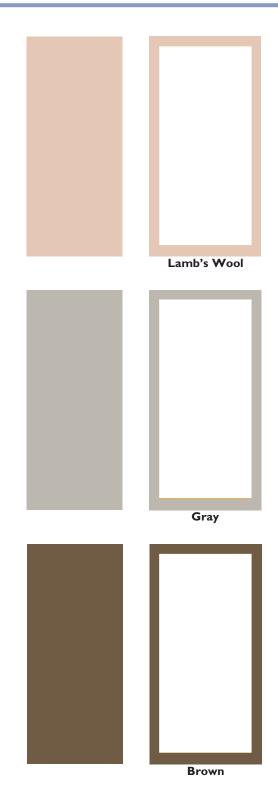

Lamb's Wool, Gray and Brown are standard trim colors. Choose one of these colors at no charge.

Additional trim colors are available for an upcharge. See your Hufcor representative for information and specific pricing.

# (SEE BACK FOR SUMMIT<sup>™</sup> VERTICAL LIFT PARTITION TRIM OPTIONS)

Vertical and Horizontal Trim (Brown shown)

Vertical and Horizontal Trim (Lamb's Wool shown)

Note: The vertical trim extends only 1/2" [12.7mm] onto the face of the panel per side. The colors shown are representative of the trim colors. The color provided may not be an exact match to the color shown on this selector due to variations in the printing process. Ask your Hufcor representative for a sample of the color if needed.

## SUMMIT<sup>™</sup> VERTICAL LIFT PARTITIONS TRIM

Select trim color for the exposed metal trim on Hufcor Summit Vertical Lift Partitions as shown below. Choose from standard trim colors: Lamb's Wool, Gray, Brown, or Clear Anodized Aluminum. Premium colors available for an additional charge with prior factory approval. Contact your Hufcor Representative for details.